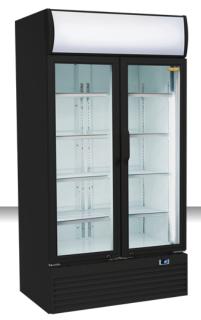

# **DRINKS | Drink Cabinets**

DRINK COOLER ▶ DC LINE ▶ HINGED DOORS

#### **GENERAL FEATURES**

| 800 Lt. Upright drink cooler                         | • |
|------------------------------------------------------|---|
| Black coated steel for external and white internally | • |
| Ventilated Cooling                                   | • |
| Automatic compressor cycle defrost                   | • |
| Foaming Agent Cyclopentane (45mm per side)           | • |
| Digital Thermostat                                   | • |
| Self Closing Door                                    | • |
| Removable Gasket                                     | • |
| Adjustable shelves: 8 Pcs                            | • |
| Independent switches for internal light and canopy   | • |
| Toughened safety tempered glass                      | • |
| Lock fitted as standard                              | • |
| Inner vertical LED light / LED for canopy            | • |
| N.4 Wheels for easy positioning                      | • |
| Energy efficiency class: D                           | • |

## **TECHNICAL SPECIFICATIONS**

| Capacity                         | 800 L          |
|----------------------------------|----------------|
| Temperature                      | K2 (-1°C~+6°C) |
| Consumption                      | 3.426 kWh/24h  |
| Rated Power                      | 480 W          |
| Noise level                      | 60 dB(A)       |
| Net Weight                       | 139 Kg         |
| Gross Weight                     | 164.5 Kg       |
| External Dimensions (WxDxH mm)   | 1000x730x2035  |
| Internal Dimensions (WxDxH mm)   | 910x595x1525   |
| Packaging dimensions (WxDxH mm)  | 1060x770x2136  |
| Loading quantities 20'/40'/40'HQ | 15/33/33       |
|                                  |                |