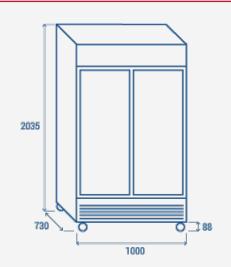

## **TECHNICAL SPECIFICATIONS**

| Capacity                         | 800 L          |
|----------------------------------|----------------|
| Temperature                      | K2 (-1°C~+6°C) |
| Consumption                      | 3.426 kWh/24h  |
| Rated Power                      | 480 W          |
| Noise level                      | 60 dB(A)       |
| Net Weight                       | 139 Kg         |
| Gross Weight                     | 164.5 Kg       |
| External Dimensions (WxDxH mm)   | 1000x730x2035  |
| Internal Dimensions (WxDxH mm)   | 910x595x1525   |
| Packaging dimensions (WxDxH mm)  | 1060x770x2136  |
| Loading quantities 20'/40'/40'HQ | 15/33/33       |
|                                  |                |

#### **PRODUCT DIMENSIONS**