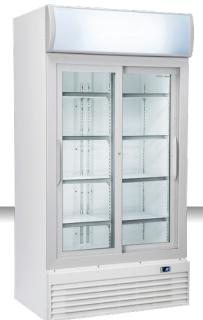

## **DRINKS | Drink Cabinets**

DRINK COOLER ► DC LINE ► SLIDING DOORS

#### **GENERAL FEATURES**

| 800 Lt. Upright drink cooler                       | • |
|----------------------------------------------------|---|
| White coated steel for internal and external side  | • |
| Ventilated Cooling                                 | • |
| Automatic compressor cycle defrost                 | • |
| Foaming Agent Cyclopentane (45mm per side)         | • |
| Digital Thermostat                                 | • |
| Self Closing Door                                  | • |
| Removable Gasket                                   | • |
| Adjustable shelves: 8 Pcs                          | • |
| Independent switches for internal light and canopy | • |
| Toughened safety tempered glass                    | • |
| Lock fitted as standard                            | • |
| Inner vertical LED light / LED for canopy          | • |
| N.4 Wheels for easy positioning                    | • |
| Energy efficiency class: D                         | • |

### **TECHNICAL SPECIFICATIONS**

| Capacity                         | 800 L          |
|----------------------------------|----------------|
| Temperature                      | K2 (-1°C~+6°C) |
| Consumption                      | 3.087 kWh/24h  |
| Rated Power                      | 561 W          |
| Noise level                      | 60 dB(A)       |
| Net Weight                       | 134 Kg         |
| Gross Weight                     | 152 Kg         |
| External Dimensions (WxDxH mm)   | 1000x730x2038  |
| Internal Dimensions (WxDxH mm)   | 870x530x1525   |
| Packaging dimensions (WxDxH mm)  | 1060x770x2136  |
| Loading quantities 20'/40'/40'HQ | 15/33/33       |

# DC 800S