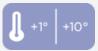

### **TECHNICAL SPECIFICATIONS**

| Capacity                         | 800 L          |
|----------------------------------|----------------|
| Temperature                      | K2 (-1°C~+6°C) |
| Consumption                      | 3.087 kWh/24h  |
| Rated Power                      | 561 W          |
| Noise level                      | 60 dB(A)       |
| Net Weight                       | 134 Kg         |
| Gross Weight                     | 152 Kg         |
| External Dimensions (WxDxH mm)   | 1000x730x2038  |
| Internal Dimensions (WxDxH mm)   | 870x530x1525   |
| Packaging dimensions (WxDxH mm)  | 1060x770x2136  |
| Loading quantities 20'/40'/40'HQ | 15/33/33       |