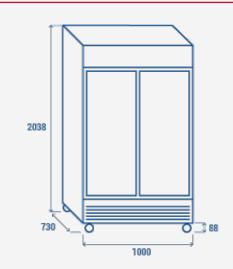

### **TECHNICAL SPECIFICATIONS**

| Capacity                         | 800 L          |
|----------------------------------|----------------|
| Temperature                      | K2 (-1°C~+6°C) |
| Consumption                      | 3.087 kWh/24h  |
| Rated Power                      | 561 W          |
| Noise level                      | 60 dB(A)       |
| Net Weight                       | 134 Kg         |
| Gross Weight                     | 152 Kg         |
| External Dimensions (WxDxH mm)   | 1000x730x2038  |
| Internal Dimensions (WxDxH mm)   | 870x530x1525   |
| Packaging dimensions (WxDxH mm)  | 1060x770x2136  |
| Loading quantities 20'/40'/40'HQ | 15/33/33       |

#### **PRODUCT DIMENSIONS**