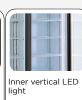

## **GENERAL FEATURES**

| 800 Lt. Upright drink cooler                         | • |
|------------------------------------------------------|---|
| Black coated steel for external and white internally | • |
| Ventilated Cooling                                   | • |
| Automatic compressor cycle defrost                   | • |
| Foaming Agent Cyclopentane (45mm per side)           | • |
| Digital Thermostat                                   | • |
| Self Closing Door                                    | • |
| Removable Gasket                                     | • |
| Adjustable shelves: 8 Pcs                            | • |
| Independent switches for internal light and canopy   | • |
| Toughened safety tempered glass                      | • |
| Lock fitted as standard                              | • |
| Inner vertical LED light / LED for canopy            | • |
| N.4 Wheels for easy positioning                      | • |
| Energy efficiency class: D                           | • |