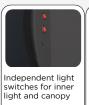

## **GENERAL FEATURES**

| 800 Lt. Upright drink cooler                         | • |
|------------------------------------------------------|---|
| Black coated steel for external and white internally | • |
| Ventilated Cooling                                   | • |
| Automatic compressor cycle defrost                   | • |
| Foaming Agent Cyclopentane (45mm per side)           | • |
| Digital Thermostat                                   | • |
| Self Closing Door                                    | • |
| Removable Gasket                                     | • |
| Adjustable shelves: 8 Pcs                            | • |
| Independent switches for internal light and canopy   | • |
| Toughened safety tempered glass                      | • |
| Lock fitted as standard                              | • |
| Inner vertical LED light / LED for canopy            | • |
| N.4 Wheels for easy positioning                      | • |
| Energy efficiency class: D                           | • |