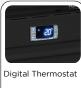

## **GENERAL FEATURES**

| 800 Lt. Upright drink cooler                         | • |
|------------------------------------------------------|---|
| Black coated steel for external and white internally | • |
| Ventilated Cooling                                   | • |
| Automatic compressor cycle defrost                   | • |
| Foaming Agent Cyclopentane (45mm per side)           | • |
| Digital Thermostat                                   | • |
| Self Closing Door                                    | • |
| Removable Gasket                                     | • |
| Adjustable shelves: 8 Pcs                            | • |
| Independent switches for internal light and canopy   | • |
| Toughened safety tempered glass                      | • |
| Lock fitted as standard                              | • |
| Inner vertical LED light / LED for canopy            | • |
| N.4 Wheels for easy positioning                      | • |
| Energy efficiency class: D                           | • |