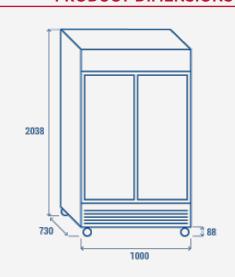

## **TECHNICAL SPECIFICATIONS**

| Capacity                         | 800 L          |
|----------------------------------|----------------|
| Temperature                      | K2 (-1°C~+6°C) |
| Consumption                      | 3.087 kWh/24h  |
| Rated Power                      | 561 W          |
| Noise level                      | 60 dB(A)       |
| Net Weight                       | 134 Kg         |
| Gross Weight                     | 152 Kg         |
| External Dimensions (WxDxH mm)   | 1000x730x2038  |
| Internal Dimensions (WxDxH mm)   | 870x530x1525   |
| Packaging dimensions (WxDxH mm)  | 1060x770x2136  |
| Loading quantities 20'/40'/40'HQ | 15/33/33       |
|                                  |                |

## **PRODUCT DIMENSIONS**