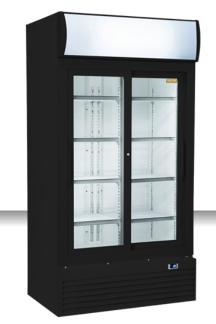

## **GENERAL FEATURES**

| 800 Lt. Upright drink cooler                         | • |
|------------------------------------------------------|---|
| Black coated steel for external and white internally | • |
| Ventilated Cooling                                   | • |
| Automatic compressor cycle defrost                   | • |
| Foaming Agent Cyclopentane (45mm per side)           | • |
| Digital Thermostat                                   | • |
| Self Closing Door                                    | • |
| Removable Gasket                                     | • |
| Adjustable shelves: 8 Pcs                            | • |
| Independent switches for internal light and canopy   | • |
| Toughened safety tempered glass                      | • |
| Lock fitted as standard                              | • |
| Inner vertical LED light / LED for canopy            | • |
| N.4 Wheels for easy positioning                      | • |
| Energy efficiency class: D                           | • |

## **TECHNICAL SPECIFICATIONS**

| Capacity                         | 800 L          |
|----------------------------------|----------------|
| Temperature                      | K2 (-1°C~+6°C) |
| Consumption                      | 3.087 kWh/24h  |
| Rated Power                      | 561 W          |
| Noise level                      | 60 dB(A)       |
| Net Weight                       | 134 Kg         |
| Gross Weight                     | 152 Kg         |
| External Dimensions (WxDxH mm)   | 1000x730x2038  |
| Internal Dimensions (WxDxH mm)   | 870x530x1525   |
| Packaging dimensions (WxDxH mm)  | 1060x770x2136  |
| Loading quantities 20'/40'/40'HQ | 15/33/33       |
|                                  |                |