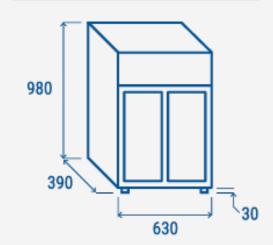

#### **PRODUCT DIMENSIONS**

## **TECHNICAL SPECIFICATIONS**

| Capacity                         | 85 L         |
|----------------------------------|--------------|
| Temperature                      | +1° ~ +10°C  |
| Consumption                      | 0 kWh/24h    |
| Rated Power                      | 160 W        |
| Noise level                      | 55 dB(A)     |
| Net Weight                       | 47 Kg        |
| Gross Weight                     | 50 Kg        |
| External Dimensions (WxDxH mm)   | 630x390x980  |
| Internal Dimensions (WxDxH mm)   | 550x230x630  |
| Packaging dimensions (WxDxH mm)  | 680x410x1100 |
| Loading quantities 20'/40'/40'HQ | 95/192/192   |