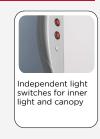

### **GENERAL FEATURES**

| 85 Lt. Countertop drink cooler                        | • |
|-------------------------------------------------------|---|
| White coated steel for internal and external side     | • |
| Roll-bond evaporator system with fan assisted cooling | • |
| Manual Defrost                                        | • |
| Foaming Agent Cyclopentane (45mm per side)            | • |
| Mechanical thermostat                                 | • |
| Digital thermometer display                           | • |
| Self Closing Door                                     | • |
| Removable Gasket                                      | • |
| Adjustable shelves: 6 Pcs                             | • |
| Independent switches for internal light and canopy    | • |
| Toughened safety tempered glass                       | • |
| Lock fitted as standard                               | • |
| Inner LED light / Fluorescent for canopy              | • |
| N.4 Adjustable feet                                   | • |