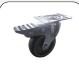

# **GENERAL FEATURES**

| Single drawer switchable cooling/freezer (N.3 GN1/1 Pans)             | • |
|-----------------------------------------------------------------------|---|
| Dual temperature model (Easily switchable between cooler and freezer) | • |
| Stainless Steel exterior and interior                                 | • |
| Ventilated Cooling                                                    | • |
| Automatic defrost with electric heater                                | • |
| Evaporator with anti-corrosion treatment                              | • |
| Foaming Agent Cyclopentane (50mm per side)                            | • |
| Digital Thermostat                                                    | • |
| White backlit main switch                                             | • |
| Sliding engine room for a manageble after sales servicing             | • |
| Easy removable condenser filter                                       | • |
| Front panel tilted holes for better air circulation                   | • |
| Sliding drawers GN1/1 suitable for pans 150mm depth                   | • |
| Removable Gasket                                                      | • |
| N.4 Castor (N.2 in the front with brake)                              | • |
| Energy efficiency class: -                                            | • |