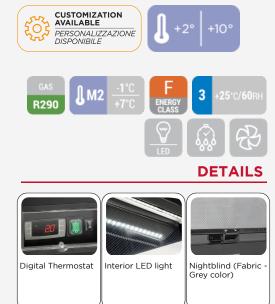

### **GENERAL FEATURES**

| 180 Lt. Open air cooler (Black color)                        | • |
|--------------------------------------------------------------|---|
| Black coated steel for internal and external side            | • |
| Double layer safety tempered glass                           | • |
| Panoramic ends providing the maximum visibility of the goods | • |
| Ventilated Cooling                                           | • |
| Automatic compressor cycle defrost                           | • |
| Condensed water evaporating system with hot gas              | • |
| Digital display control                                      | • |
| Interior LED light (with independent switch)                 | • |
| Independent main switch                                      | • |
| Height and angle adjustable shelves                          | • |
| Nightblind for an optimal energy conservation during nights  | • |
| N.4 Adjustable feet                                          | • |
| Energy efficiency class: F                                   | • |
|                                                              |   |