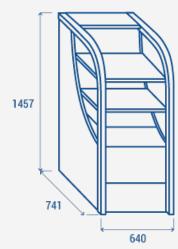

## PRODUCT DIMENSIONS

### **TECHNICAL SPECIFICATIONS**

| Capacity                         | 180 L          |
|----------------------------------|----------------|
| Temperature                      | M2 (-1°C~+7°C) |
| Consumption                      | 12.66 kWh/24h  |
| Rated Power                      | 650 W          |
| Noise level                      | 55 dB(A)       |
| Net Weight                       | 129 Kg         |
| Gross Weight                     | 173 Kg         |
| External Dimensions (WxDxH mm)   | 640x741x1457   |
| Internal Dimensions (WxDxH mm)   | 558x600x833    |
| Packaging dimensions (WxDxH mm)  | 770x830x1695   |
| Loading quantities 20′/40′/40′HQ | 18/42/42       |