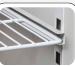

# **GE 800BT**

The items can be supplied either with adjustable feet or lockable castor

All shelves mounted with anti-tipping system

Main switch and digital thermostat fitted as standard

Evaporator with anti-corrosion treatment