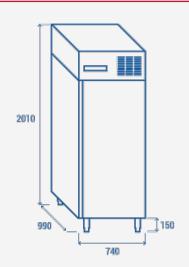

### **TECHNICAL SPECIFICATIONS**

| Capacity                         | 800 L         |
|----------------------------------|---------------|
| Temperature                      | -18° ~ -22°C  |
| Consumption                      | 10.6 kWh/24h  |
| Rated Power                      | 615 W         |
| Noise level                      | 48 dB(A)      |
| Net Weight                       | 143 Kg        |
| Gross Weight                     | 161 Kg        |
| External Dimensions (WxDxH mm)   | 740x990x2010  |
| Internal Dimensions (WxDxH mm)   | 620x860x1400  |
| Packaging dimensions (WxDxH mm)  | 765x1010x2055 |
| Loading quantities 20'/40'/40'HQ | 17/35/35      |

### **PRODUCT DIMENSIONS**