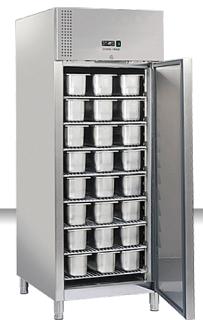

## **GENERAL FEATURES**

| EURONORM Freezer upright cabinet                          | • |
|-----------------------------------------------------------|---|
| Stainless Steel exterior and interior                     | • |
| Ventilated Cooling                                        | • |
| Evaporator with anti-corrosion treatment                  | • |
| Automatic defrost with electric heater                    | • |
| Foaming Agent Cyclopentane (60mm per side)                | • |
| Digital Thermostat                                        | • |
| Removable Gasket                                          | • |
| LED light and lock fitted as standard                     | • |
| Door: Self closing and reversible door fitted as standard | • |
| Adjustable shelves EURONORM 600x800: 10 pcs               | • |
| Bakery tray capacity: N.20 600x400mm / N.10 600x800mm     | • |
| GN 1/3 Ice cream pans (150mm - Depth) capacity: 42 pcs    | • |
| 360x165x120mm Ice cream pans (5 Litres) capacity: 54 pcs  | • |
| N.4 S/S Adjustable feet - (Lockable castor as Optional)   | • |
| Energy efficiency class: E                                | • |
|                                                           |   |

# **GE 800BT**

The items can be supplied either with adjustable feet or lockable castor

All shelves mounted with anti-tipping system

Main switch and digital thermostat fitted as standard

Evaporator with anti-corrosion treatment