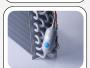

## **GENERAL FEATURES**

| EURONORM Freezer upright cabinet                          | • |
|-----------------------------------------------------------|---|
| Stainless Steel exterior and interior                     | • |
| Ventilated Cooling                                        | • |
| Evaporator with anti-corrosion treatment                  | • |
| Automatic defrost with electric heater                    | • |
| Foaming Agent Cyclopentane (60mm per side)                | • |
| Digital Thermostat                                        | • |
| Removable Gasket                                          | • |
| LED light and lock fitted as standard                     | • |
| Door: Self closing and reversible door fitted as standard | • |
| Adjustable shelves EURONORM 600x800: 10 pcs               | • |
| Bakery tray capacity: N.20 600x400mm / N.10 600x800mm     | • |
| GN 1/3 Ice cream pans (150mm - Depth) capacity: 42 pcs    | • |
| 360x165x120mm Ice cream pans (5 Litres) capacity: 54 pcs  | • |
| N.4 S/S Adjustable feet - (Lockable castor as Optional)   | • |
| Energy efficiency class: E                                | • |
|                                                           |   |

# **GE 800BT**

The items can be supplied either with adjustable feet or lockable castor

All shelves mounted with anti-tipping system

Main switch and digital thermostat fitted as standard

Evaporator with anti-corrosion treatment