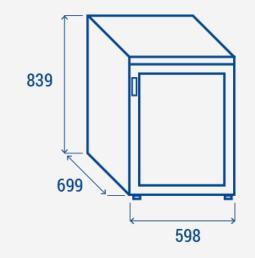

### **TECHNICAL SPECIFICATIONS**

| Capacity                         | 141 L           |
|----------------------------------|-----------------|
| Temperature                      | L2 (+5°C~-12°C) |
| Consumption                      | 4.71 kWh/24h    |
| Rated Power                      | 230 W           |
| Noise level                      | 40 dB(A)        |
| Net Weight                       | 39 Kg           |
| Gross Weight                     | 44 Kg           |
| External Dimensions (WxDxH mm)   | 598x699x839     |
| Internal Dimensions (WxDxH mm)   | 437x508x647     |
| Packaging dimensions (WxDxH mm)  | 650x680x880     |
| Loading quantities 20'/40'/40'HQ | 48/108/162      |

#### **PRODUCT DIMENSIONS**