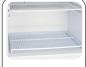

#### **GENERAL FEATURES**

| 200 Lt. Ventilated Freezer ABS upright (GLASS FROST)      | • |
|-----------------------------------------------------------|---|
| White external cabinet, thermoformed internally           | • |
| Workable stainless steel top                              | • |
| Ventilated Cooling                                        | • |
| Automatic defrost with electric heater                    | • |
| Evaporator with anti-corrosion treatment                  | • |
| Foaming Agent Cyclopentane (50mm per side)                | • |
| Digital Thermostat                                        | • |
| Special temperature range (+5°C~-12°C) for frozen glasses | • |
| Triple heated safety tempered glass                       | • |
| Opening door alarm/High temperature alarm                 | • |
| Removable Gasket                                          | • |
| Lock fitted as standard                                   | • |
| Independent back-lit main switch (Blue color)             | • |
| Inner horizontal LED light (with independent switch)      | • |
| N.2 Adjustable feet + N.2 Rollers at the back             | • |
| Stainless steel external handle                           | • |
| Energy efficiency class: -                                | • |