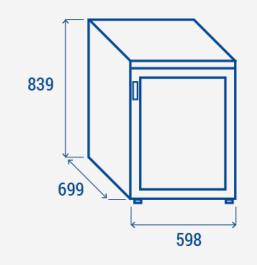

## **TECHNICAL SPECIFICATIONS**

| Capacity                         | 141 L           |
|----------------------------------|-----------------|
| Temperature                      | L2 (+5°C~-12°C) |
| Consumption                      | 4.71 kWh/24h    |
| Rated Power                      | 230 W           |
| Noise level                      | 40 dB(A)        |
| Net Weight                       | 41 Kg           |
| Gross Weight                     | 46 Kg           |
| External Dimensions (WxDxH mm)   | 598x699x839     |
| Internal Dimensions (WxDxH mm)   | 437x508x647     |
| Packaging dimensions (WxDxH mm)  | 650x680x880     |
| Loading quantities 20'/40'/40'HQ | 48/108/162      |

#### **PRODUCT DIMENSIONS**