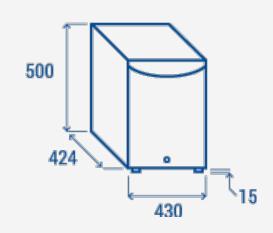

# **TECHNICAL SPECIFICATIONS**

| Capacity                         | 40 L          |
|----------------------------------|---------------|
| Temperature                      | +6° ~ +12°C   |
| Consumption                      | 0.128 kWh/24h |
| Rated Power                      | 60 W          |
| Noise level                      | 26 dB(A)      |
| Net Weight                       | 9 Kg          |
| Gross Weight                     | 10 Kg         |
| External Dimensions (WxDxH mm)   | 430x424x515   |
| Internal Dimensions (WxDxH mm)   | 356x266x410   |
| Packaging dimensions (WxDxH mm)  | 460x440x530   |
| Loading quantities 20'/40'/40'HQ | 260/540/672   |

## **PRODUCT DIMENSIONS**