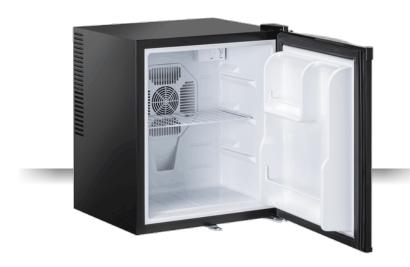

### **GENERAL FEATURES**

| 40 Lt. Absorption Minibar                             | • |
|-------------------------------------------------------|---|
| Absorption cooling with R600a                         | • |
| Silent operation                                      | • |
| Low vibrations                                        | • |
| Low maintenance                                       | • |
| Foaming Agent Cyclopentane (40mm per side - CFC Free) | • |
| Mechanical thermostat                                 | • |
| Interior LED light                                    | • |
| Lock fitted as standard                               | • |
| Door rack                                             | • |
| Removable Gasket                                      | • |
| Adjustable shelves: 1 Pcs                             | • |
| Handle along door profile                             | • |
| N.4 Adjustable feet                                   | • |
| Energy efficiency class: C                            | • |

#### **DETAILS**

profile