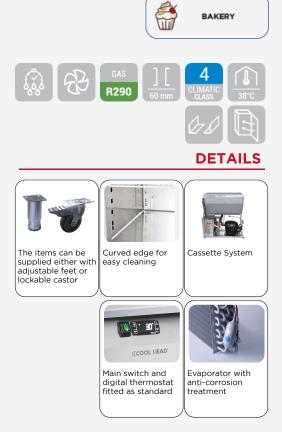

### **GENERAL FEATURES**

| EURONORM Refrigerated counter for trays 600x400mm       | • |
|---------------------------------------------------------|---|
| Stainless Steel exterior and interior                   | • |
| Ventilated Cooling with cassette system engine          | • |
| Automatic compressor cycle defrost                      | • |
| Foaming Agent Cyclopentane (60mm per side)              | • |
| Evaporator with anti-corrosion treatment                | • |
| Digital Thermostat                                      | • |
| Removable Gasket                                        | • |
| Door with self closing (Not reversable)                 | • |
| Adjustable shelves 600x400mm: 2 Pcs                     | • |
| N.4 S/S Adjustable feet - (Lockable castor as Optional) | • |
| Splash back height (100mm)                              | • |
| Energy efficiency class: C                              | • |
|                                                         |   |