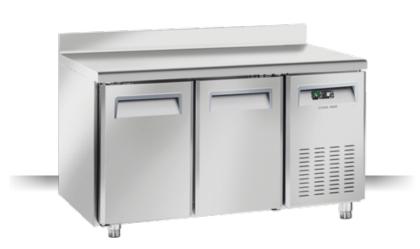

# INOX Counter Cabinets

PA 2200

### **GENERAL FEATURES**

| EURONORM Refrigerated counter for trays 600x400mm       | • |
|---------------------------------------------------------|---|
| Stainless Steel exterior and interior                   | • |
| Ventilated Cooling with cassette system engine          | • |
| Automatic compressor cycle defrost                      | • |
| Foaming Agent Cyclopentane (60mm per side)              | • |
| Evaporator with anti-corrosion treatment                | • |
| Digital Thermostat                                      | • |
| Removable Gasket                                        | • |
| Door with self closing (Not reversable)                 | • |
| Adjustable shelves 600x400mm: 2 Pcs                     | • |
| N.4 S/S Adjustable feet - (Lockable castor as Optional) | • |
| Splash back height (100mm)                              | • |
| Energy efficiency class: C                              | • |
|                                                         |   |