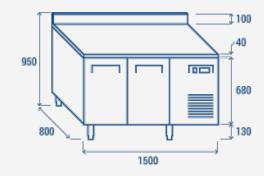

### **PRODUCT DIMENSIONS**

### **TECHNICAL SPECIFICATIONS**

| Capacity                         | 430 L         |
|----------------------------------|---------------|
| Temperature                      | +2° ~ +8°C    |
| Consumption                      | 2.079 kWh/24h |
| Rated Power                      | 300 W         |
| Noise level                      | 42 dB(A)      |
| Net Weight                       | 130 Kg        |
| Gross Weight                     | 169 Kg        |
| External Dimensions (WxDxH mm)   | 1500x800x950  |
| Internal Dimensions (WxDxH mm)   | 1080x685x585  |
| Packaging dimensions (WxDxH mm)  | 1540x840x980  |
| Loading quantities 20′/40′/40′HQ | 14/30/30      |