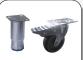

#### **GENERAL FEATURES**

| EURONORM Refrigerated counter for trays 600x400mm       | • |
|---------------------------------------------------------|---|
| Stainless Steel exterior and interior                   | • |
| Ventilated Cooling                                      | • |
| Automatic compressor cycle defrost                      | • |
| Foaming Agent Cyclopentane (70mm per side)              | • |
| Digital Thermostat                                      | • |
| Removable Gasket                                        | • |
| Door with self closing (Not reversable)                 | • |
| Adjustable shelves 600x400mm: 8 Pcs (N.2 for each door) | • |
| Evaporator with anti-corrosion treatment                | • |
| N.6 S/S Adjustable feet - (Lockable castor as Optional) | • |
| Splash back height (100mm)                              | • |
| Energy efficiency class: C                              | • |
|                                                         |   |