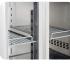

#### **GENERAL FEATURES**

| EURONORM Refrigerated counter for trays 600x400mm       | • |
|---------------------------------------------------------|---|
| Stainless Steel exterior and interior                   | • |
| Ventilated Cooling                                      | • |
| Automatic compressor cycle defrost                      | • |
| Foaming Agent Cyclopentane (70mm per side)              | • |
| Digital Thermostat                                      | • |
| Removable Gasket                                        | • |
| Door with self closing (Not reversable)                 | • |
| Adjustable shelves 600x400mm: 8 Pcs (N.2 for each door) | • |
| Evaporator with anti-corrosion treatment                | • |
| N.6 S/S Adjustable feet - (Lockable castor as Optional) | • |
| Splash back height (100mm)                              | • |
| Energy efficiency class: C                              | • |
|                                                         |   |