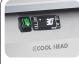

## **DETAILS**

Curved edge for

Evaporator with anti-corrosion treatment

Plastic thermal-braker anti-condensation as chamber body frame

Top with rounded design

Main switch and digital thermostat fitted as standard

#### **GENERAL FEATURES**

| EURONORM Refrigerated counter for trays 600x400mm       | • |
|---------------------------------------------------------|---|
| Stainless Steel exterior and interior                   | • |
| Ventilated Cooling                                      | • |
| Automatic compressor cycle defrost                      | • |
| Foaming Agent Cyclopentane (70mm per side)              | • |
| Digital Thermostat                                      | • |
| Removable Gasket                                        | • |
| Door with self closing (Not reversable)                 | • |
| Adjustable shelves 600x400mm: 8 Pcs (N.2 for each door) | • |
| Evaporator with anti-corrosion treatment                | • |
| N.6 S/S Adjustable feet - (Lockable castor as Optional) | • |
| Splash back height (100mm)                              | • |
| Energy efficiency class: C                              | • |
|                                                         |   |