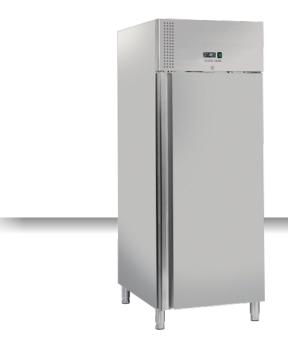

# **INOX | Upright Cabinets**

BAKERY REFRIGERATED CABINETS ► VENTILATED ► FREEZER

#### **GENERAL FEATURES**

| EURONORM Freezer upright cabinet                          | • |
|-----------------------------------------------------------|---|
| Stainless Steel exterior and interior                     | • |
| Ventilated Cooling                                        | • |
| Evaporator with anti-corrosion treatment                  | • |
| Automatic defrost with electric heater                    | • |
| Foaming Agent Cyclopentane (60mm per side)                | • |
| Digital Thermostat                                        | • |
| Removable Gasket                                          | • |
| LED light and lock fitted as standard                     | • |
| Door: Self closing and reversible door fitted as standard | • |
| Set of 10 slides for bakery tray 600X800                  | • |
| N.4 S/S Adjustable feet - (Lockable castor as Optional)   | • |
| Energy efficiency class: E                                | • |
|                                                           |   |

### **TECHNICAL SPECIFICATIONS**

| Capacity                         | 800 L         |
|----------------------------------|---------------|
| Temperature                      | -18° ~ -22°C  |
| Consumption                      | 11.2 kWh/24h  |
| Rated Power                      | 500 W         |
| Noise level                      | 40 dB(A)      |
| Net Weight                       | 134 Kg        |
| Gross Weight                     | 146 Kg        |
| External Dimensions (WxDxH mm)   | 740x990x2010  |
| Internal Dimensions (WxDxH mm)   | 624x860x1396  |
| Packaging dimensions (WxDxH mm)  | 765x1025x2070 |
| Loading quantities 20'/40'/40'HQ | 16/34/34      |

# PA 800BT

BAKERY

Furonorm 600x400mm set of guides (10 Layer for each door)

Main switch and digital thermostat fitted as standard

Evaporator with anti-corrosion treatment