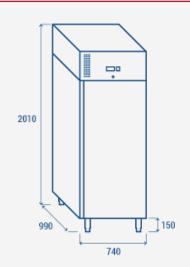

### **TECHNICAL SPECIFICATIONS**

| Capacity                         | 800 L         |
|----------------------------------|---------------|
| Temperature                      | -18° ~ -22°C  |
| Consumption                      | 11.2 kWh/24h  |
| Rated Power                      | 500 W         |
| Noise level                      | 40 dB(A)      |
| Net Weight                       | 134 Kg        |
| Gross Weight                     | 146 Kg        |
| External Dimensions (WxDxH mm)   | 740x990x2010  |
| Internal Dimensions (WxDxH mm)   | 624x860x1396  |
| Packaging dimensions (WxDxH mm)  | 765x1025x2070 |
| Loading quantities 20'/40'/40'HQ | 16/34/34      |

## **PRODUCT DIMENSIONS**