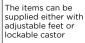

#### **GENERAL FEATURES**

| EURONORM Freezer upright cabinet                          | • |
|-----------------------------------------------------------|---|
| Stainless Steel exterior and interior                     | • |
| Ventilated Cooling                                        | • |
| Evaporator with anti-corrosion treatment                  | • |
| Automatic defrost with electric heater                    | • |
| Foaming Agent Cyclopentane (60mm per side)                | • |
| Digital Thermostat                                        | • |
| Removable Gasket                                          | • |
| LED light and lock fitted as standard                     | • |
| Door: Self closing and reversible door fitted as standard | • |
| Set of 10 slides for bakery tray 600X800                  | • |
| N.4 S/S Adjustable feet - (Lockable castor as Optional)   | • |
| Energy efficiency class: E                                | • |
|                                                           |   |