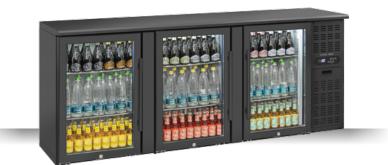

# QBG 300

#### **GENERAL FEATURES**

| N.3 Hinged GLASS door BACK BAR                                                            | • |
|-------------------------------------------------------------------------------------------|---|
| External in black powder coated galvanized steel and white coated steel for internal side | • |
| Item with mat finishing and total height at 860mm                                         | • |
| Ventilated Cooling                                                                        | • |
| Automatic compressor cycle defrost                                                        | • |
| Foaming Agent Cyclopentane (40mm per side)                                                | • |
| Digital Thermostat with "Flat display"                                                    | • |
| Door: Self closing with dedicated inner LED light (Not reversable)                        | • |
| Removable Gasket and door lock fitted as standard                                         | • |
| Motor fan with low noise level performance                                                | • |
| Adjustable shelves: 6 Pcs                                                                 | • |
| Removable bottom shelf as standard                                                        | • |
| Anticondesantion profile system                                                           | • |
| Easily acces for clean condenser filter                                                   | • |
| N.4 Adjustable feet - S/S feet or castor with brake (Option)                              | • |
| Energy efficiency class: C                                                                | • |
|                                                                                           |   |