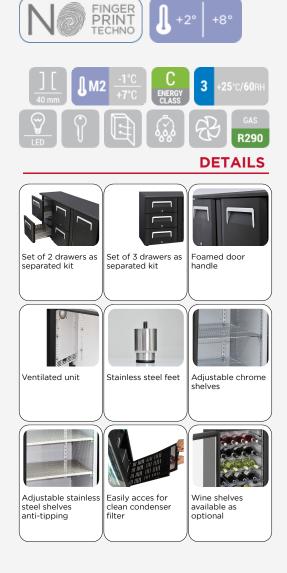

#### **GENERAL FEATURES**

| N.3 Hinged GLASS door BACK BAR                                                            | • |
|-------------------------------------------------------------------------------------------|---|
| External in black powder coated galvanized steel and white coated steel for internal side | • |
| Item with mat finishing and total height at 860mm                                         | • |
| Ventilated Cooling                                                                        | • |
| Automatic compressor cycle defrost                                                        | • |
| Foaming Agent Cyclopentane (40mm per side)                                                | • |
| Digital Thermostat with "Flat display"                                                    | • |
| Door: Self closing with dedicated inner LED light (Not reversable)                        | • |
| Removable Gasket and door lock fitted as standard                                         | • |
| Motor fan with low noise level performance                                                | • |
| Adjustable shelves: 6 Pcs                                                                 | • |
| Removable bottom shelf as standard                                                        | • |
| Anticondesantion profile system                                                           | • |
| Easily acces for clean condenser filter                                                   | • |
| N.4 Adjustable feet - S/S feet or castor with brake (Option)                              | • |
| Energy efficiency class: C                                                                | • |
|                                                                                           |   |