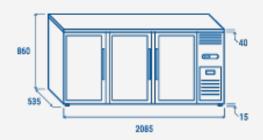

#### **PRODUCT DIMENSIONS**

### **TECHNICAL SPECIFICATIONS**

| Capacity                         | 500 L          |
|----------------------------------|----------------|
| Temperature                      | M2 (-1° ~ +7°) |
| Consumption                      | 3.89 kWh/24h   |
| Rated Power                      | 373 W          |
| Noise level                      | 52.5 dB(A)     |
| Net Weight                       | 121 Kg         |
| Gross Weight                     | 149 Kg         |
| External Dimensions (WxDxH mm)   | 2085x535x860   |
| Internal Dimensions (WxDxH mm)   | 1705x415x740   |
| Packaging dimensions (WxDxH mm)  | 2135x590x1045  |
| Loading quantities 20′/40′/40′HQ | 18/40/40       |