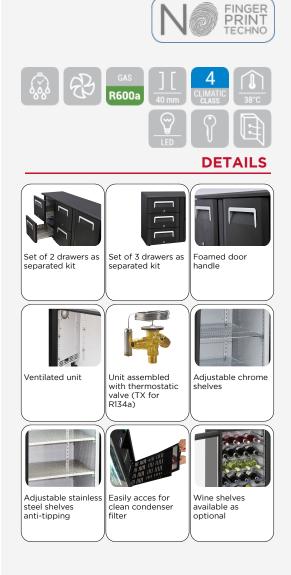

#### **GENERAL FEATURES**

| N.3 Hinged GLASS door BACK BAR (REMOTE ENGINE)                                            | • |
|-------------------------------------------------------------------------------------------|---|
| External in black powder coated galvanized steel and white coated steel for internal side | • |
| Item with mat finishing and total height at 860mm                                         | • |
| Ventilated Cooling                                                                        | • |
| Automatic compressor cycle defrost                                                        | • |
| Foaming Agent Cyclopentane (40mm per side)                                                | • |
| Digital thermostat with membrane                                                          | • |
| Door: Self closing with dedicated inner LED light (Not reversable)                        | • |
| Removable Gasket and door lock fitted as standard                                         | • |
| Motor fan with low noise level performance                                                | • |
| Adjustable shelves: 6 Pcs                                                                 | • |
| Adjustable shelves: 6                                                                     | • |
| Anticondesantion profile system                                                           | • |
| Easily acces for clean condenser filter                                                   | • |
| N.4 Adjustable feet - S/S feet or castor with brake (Option)                              | • |
| Energy efficiency class: -                                                                | • |
|                                                                                           |   |