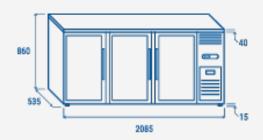

#### **PRODUCT DIMENSIONS**

### **TECHNICAL SPECIFICATIONS**

| Capacity                         | 500 L         |
|----------------------------------|---------------|
| Temperature                      | +2° ~ +8°C    |
| Consumption                      | 5.63 kWh/24h  |
| Rated Power                      | 413.3 W       |
| Noise level                      | 52.5 dB(A)    |
| Net Weight                       | 107 Kg        |
| Gross Weight                     | 135 Kg        |
| External Dimensions (WxDxH mm)   | 2085x535x860  |
| Internal Dimensions (WxDxH mm)   | 1705x415x740  |
| Packaging dimensions (WxDxH mm)  | 2135x590x1045 |
| Loading quantities 20′/40′/40′HQ | 18/40/40      |