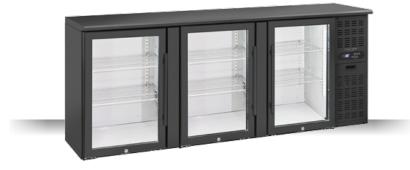

# QBG 300SG

#### **GENERAL FEATURES**

| N.3 Hinged GLASS door BACK BAR (REMOTE ENGINE)                                            | • |
|-------------------------------------------------------------------------------------------|---|
| External in black powder coated galvanized steel and white coated steel for internal side | • |
| Item with mat finishing and total height at 860mm                                         | • |
| Ventilated Cooling                                                                        | • |
| Automatic compressor cycle defrost                                                        | • |
| Foaming Agent Cyclopentane (40mm per side)                                                | • |
| Digital thermostat with membrane                                                          | • |
| Door: Self closing with dedicated inner LED light (Not reversable)                        | • |
| Removable Gasket and door lock fitted as standard                                         | • |
| Motor fan with low noise level performance                                                | • |
| Adjustable shelves: 6 Pcs                                                                 | • |
| Adjustable shelves: 6                                                                     | • |
| Anticondesantion profile system                                                           | • |
| Easily acces for clean condenser filter                                                   | • |
| N.4 Adjustable feet - S/S feet or castor with brake (Option)                              | • |
| Energy efficiency class: -                                                                | • |
|                                                                                           |   |