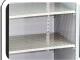

## QM 728

Inner body in "Mirror steel"

Adjustable stainless steel shelves anti-tipping

External cylindric handle in stainless steel

Lock fitted as

Digital Thermostat

Humidity sensor

Double Vertical LED "Rose" (Anti-discoloration)