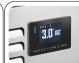

## QM 728

Inner body in "Mirror steel"

Adjustable stainless steel shelves anti-tipping

External cylindric handle in stainless steel

Lock fitted as

Digital Thermostat

Humidity sensor

Double Vertical LED "Rose" (Anti-discoloration)