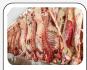

#### **GENERAL FEATURES**

| 460Lt. Refrigerated meat aging                                      | • |
|---------------------------------------------------------------------|---|
| Stainless Steel exterior and interior                               | • |
| Ventilated Cooling                                                  | • |
| Automatic compressor cycle defrost                                  | • |
| Condensed water evaporating system with hot gas                     | • |
| Foaming Agent Cyclopentane (45mm per side)                          | • |
| Digital Thermostat                                                  | • |
| Adjustable humidity at the percentage point (settable from 50%-80%) | • |
| Double safety tempered glass with Low-e (Low emissivity glasses)    | • |
| Stainless steel door frame (Heated) with cylindrical handle         | • |
| Door with self closing (Not reversable)                             | • |
| Removable Gasket                                                    | • |
| LED light (Pink color) and lock fitted as standard                  | • |
| Germicidal UVC lamp                                                 | • |
| Adjustable chromed shelves: 6 Pcs + Hanging meat bar and 6 hooks    | • |
| N.4 Adjustable feet                                                 | • |
| Energy efficiency class: -                                          | • |
|                                                                     |   |

Hanging meat bar and hooks