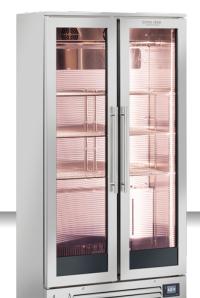

# **INOX | Upright Cabinets**

REFRIGERATED CABINETS ► MEAT AGING ► NO FROST ► CHILLER

#### **GENERAL FEATURES**

| 460Lt. Refrigerated meat aging                                      | • |
|---------------------------------------------------------------------|---|
| Stainless Steel exterior and interior                               | • |
| Ventilated Cooling                                                  | • |
| Automatic compressor cycle defrost                                  | • |
| Condensed water evaporating system with hot gas                     | • |
| Foaming Agent Cyclopentane (45mm per side)                          | • |
| Digital Thermostat                                                  | • |
| Adjustable humidity at the percentage point (settable from 50%-80%) | • |
| Double safety tempered glass with Low-e (Low emissivity glasses)    | • |
| Stainless steel door frame (Heated) with cylindrical handle         | • |
| Door with self closing (Not reversable)                             | • |
| Removable Gasket                                                    | • |
| LED light (Pink color) and lock fitted as standard                  | • |
| Germicidal UVC lamp                                                 | • |
| Adjustable chromed shelves: 6 Pcs + Hanging meat bar and 6 hooks    | • |
| N.4 Adjustable feet                                                 | • |
| Energy efficiency class: -                                          | • |
|                                                                     |   |

## QM 728

Inner body in "Mirror steel"

Adjustable stainless steel shelves anti-tipping

External cylindric handle in stainless steel

Lock fitted as

Digital Thermostat

Humidity sensor

Double Vertical LED "Rose" (Anti-discoloration)

Hanging meat bar and hooks