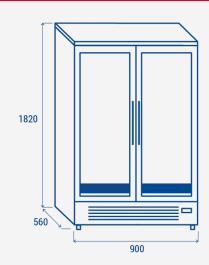

### **TECHNICAL SPECIFICATIONS**

| Capacity                         | 458 L        |
|----------------------------------|--------------|
| Temperature                      | +2° ~ +10°C  |
| Consumption                      | 2.94 kWh/24h |
| Rated Power                      | 150 W        |
| Noise level                      | 50 dB(A)     |
| Net Weight                       | 100 Kg       |
| Gross Weight                     | 108 Kg       |
| External Dimensions (WxDxH mm)   | 900x560x1820 |
| Internal Dimensions (WxDxH mm)   | 808x418x1490 |
| Packaging dimensions (WxDxH mm)  | 955x580x1980 |
| Loading quantities 20'/40'/40'HQ | 24/48/48     |

#### **PRODUCT DIMENSIONS**