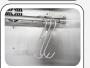

| +2° ~ +10°C  |
| Consumption                      | 2.94 kWh/24h |
| Rated Power                      | 150 W        |
| Noise level                      | 50 dB(A)     |
| Net Weight                       | 100 Kg       |
| Gross Weight                     | 108 Kg       |
| External Dimensions (WxDxH mm)   | 900x560x1820 |
| Internal Dimensions (WxDxH mm)   | 808x418x1490 |
| Packaging dimensions (WxDxH mm)  | 955x580x1980 |
| Loading quantities 20'/40'/40'HQ | 24/48/48     |

#### **CERTIFICATION**





RoHS

## QM 728

























Inner body in "Mirror steel"







Adjustable stainless steel shelves anti-tipping



External cylindric handle in stainless steel



Lock fitted as



Digital Thermostat



Humidity sensor



Double Vertical LED "Rose" (Anti-discoloration)



Hanging meat bar and hooks

#### **PRODUCT DIMENSIONS**