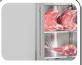

## QM 728

Inner body in "Mirror steel"

Adjustable stainless steel shelves anti-tipping

External cylindric handle in stainless steel

Lock fitted as

Digital Thermostat

Humidity sensor

Double Vertical LED "Rose" (Anti-discoloration)

Hanging meat bar and hooks