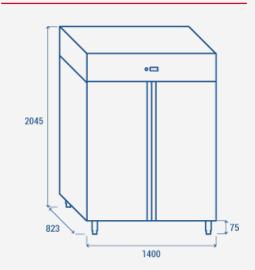

# **PRODUCT DIMENSIONS**

## **TECHNICAL SPECIFICATIONS**

| Capacity                         | 1255 L         |
|----------------------------------|----------------|
| Temperature                      | -18° ~ -22°C   |
| Consumption                      | 11.501 kWh/24h |
| Rated Power                      | 733 W          |
| Noise level                      | 50 dB(A)       |
| Net Weight                       | 172.00 Kg      |
| Gross Weight                     | 196.00 Kg      |
| External Dimensions (WxDxH mm)   | 1400x823x2075  |
| Internal Dimensions (WxDxH mm)   | 1234x685x1485  |
| Packaging dimensions (WxDxH mm)  | 1420x840x2120  |
| Loading quantities 20'/40'/40'HQ | 10/22/22       |