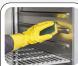

### **DETAILS**

Evaporator with anti-corrosion treatment

Inner stainless steel waved guides

Anti-condensation "thermal-braker" on door frame

Lock fitted as standard

Digital control and white backlit main switch