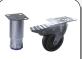

### **GENERAL FEATURES**

| GN2/1 Freezer upright cabinet                           | • |
|---------------------------------------------------------|---|
| Stainless Steel exterior and interior                   | • |
| Plastic thermal-braker as chamber body frame (Heated)   | • |
| Ventilated Cooling                                      | • |
| Evaporator with anti-corrosion treatment                | • |
| Hot gas defrost system                                  | • |
| Foaming Agent Cyclopentane (80mm)                       | • |
| Curved edge for easy cleaning                           | • |
| Digital Thermostat                                      | • |
| White backlit main switch                               | • |
| LED light and lock fitted as standard                   | • |
| Removable Gasket                                        | • |
| Door with self closing door                             | • |
| Foamed door handle                                      | • |
| Adjustable shelves GN2/1: 6 + 2 + 1 middle              | • |
| N.4 S/S Adjustable feet - (Lockable castor as Optional) | • |
| Energy efficiency class: D                              | • |