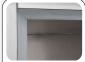

acity                         | 1255 L         |
|----------------------------------|----------------|
| Temperature                      | -18° ~ -22°C   |
| Consumption                      | 11.501 kWh/24h |
| Rated Power                      | 733 W          |
| Noise level                      | 50 dB(A)       |
| Net Weight                       | 172.00 Kg      |
| Gross Weight                     | 196.00 Kg      |
| External Dimensions (WxDxH mm)   | 1400x823x2075  |
| Internal Dimensions (WxDxH mm)   | 1234x685x1485  |
| Packaging dimensions (WxDxH mm)  | 1420x840x2120  |
| Loading quantities 20'/40'/40'HQ | 10/22/22       |

### **CERTIFICATION**





RoHS





















### **DETAILS**







Evaporator with anti-corrosion treatment



Inner stainless steel waved guides



Anti-condensation "thermal-braker" on door frame



Lock fitted as standard





Digital control and white backlit main switch



Inner LED light



Cabinet suitable for GN2/1 pans

# **PRODUCT DIMENSIONS**