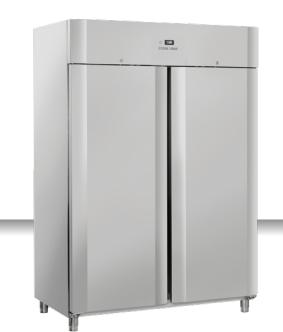

### **GENERAL FEATURES**

| GN2/1 Freezer upright cabinet                           | • |
|---------------------------------------------------------|---|
| Stainless Steel exterior and interior                   | • |
| Plastic thermal-braker as chamber body frame (Heated)   | • |
| Ventilated Cooling                                      | • |
| Evaporator with anti-corrosion treatment                | • |
| Hot gas defrost system                                  | • |
| Foaming Agent Cyclopentane (80mm)                       | • |
| Curved edge for easy cleaning                           | • |
| Digital Thermostat                                      | • |
| White backlit main switch                               | • |
| LED light and lock fitted as standard                   | • |
| Removable Gasket                                        | • |
| Door with self closing door                             | • |
| Foamed door handle                                      | • |
| Adjustable shelves GN2/1: 6 + 2 + 1 middle              | • |
| N.4 S/S Adjustable feet - (Lockable castor as Optional) | • |
| Energy efficiency class: D                              | • |

## **TECHNICAL SPECIFICATIONS**

| Capacity                         | 1255 L         |
|----------------------------------|----------------|
| Temperature                      | -18° ~ -22°C   |
| Consumption                      | 11.501 kWh/24h |
| Rated Power                      | 733 W          |
| Noise level                      | 50 dB(A)       |
| Net Weight                       | 172.00 Kg      |
| Gross Weight                     | 196.00 Kg      |
| External Dimensions (WxDxH mm)   | 1400x823x2075  |
| Internal Dimensions (WxDxH mm)   | 1234x685x1485  |
| Packaging dimensions (WxDxH mm)  | 1420x840x2120  |
| Loading quantities 20'/40'/40'HQ | 10/22/22       |