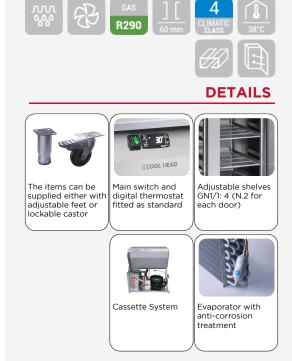

#### **GENERAL FEATURES**

| GN1/1 Freezer counter                                   | • |
|---------------------------------------------------------|---|
| Stainless Steel exterior and interior                   | • |
| Ventilated Cooling with cassette system engine          | • |
| Automatic defrost with electric heater                  | • |
| Foaming Agent Cyclopentane (60mm per side)              | • |
| Evaporator with anti-corrosion treatment                | • |
| Digital Thermostat                                      | • |
| Removable Gasket                                        | • |
| Door with self closing (Not reversable)                 | • |
| Adjustable shelves GN1/1: 4 (N.2 for each door)         | • |
| N.4 S/S Adjustable feet - (Lockable castor as Optional) | • |
| Splash back height (100mm)                              | • |
| Energy efficiency class: D                              | • |
|                                                         |   |