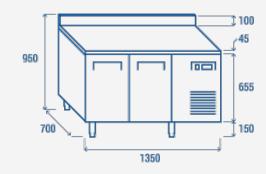

#### **PRODUCT DIMENSIONS**

### **TECHNICAL SPECIFICATIONS**

| Capacity                         | 260 L         |
|----------------------------------|---------------|
| Temperature                      | -18° ~ -22°C  |
| Consumption                      | 6.121 kWh/24h |
| Rated Power                      | 570 W         |
| Noise level                      | 44 dB(A)      |
| Net Weight                       | 115 Kg        |
| Gross Weight                     | 140 Kg        |
| External Dimensions (WxDxH mm)   | 1350x700x950  |
| Internal Dimensions (WxDxH mm)   | 930x585x585   |
| Packaging dimensions (WxDxH mm)  | 1390x740x970  |
| Loading quantities 20′/40′/40′HQ | 24/50/50      |
|                                  |               |