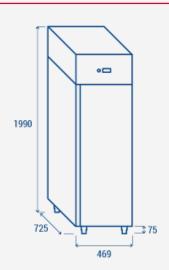

### **TECHNICAL SPECIFICATIONS**

| Capacity                         | 235 L        |
|----------------------------------|--------------|
| Temperature                      | -18° ~ -22°C |
| Consumption                      | 4.6 kWh/24h  |
| Rated Power                      | 250 W        |
| Noise level                      | 50 dB(A)     |
| Net Weight                       | 80.00 Kg     |
| Gross Weight                     | 92.00 Kg     |
| External Dimensions (WxDxH mm)   | 469x725x1990 |
| Internal Dimensions (WxDxH mm)   | 329x560x1476 |
| Packaging dimensions (WxDxH mm)  | 508x745x2120 |
| Loading quantities 20'/40'/40'HQ | 34/70/70     |

# **PRODUCT DIMENSIONS**