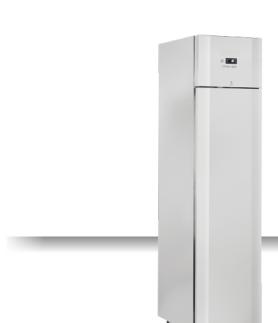

## **GENERAL FEATURES**

| GN1/1 Freezer upright cabinet                             | • |
|-----------------------------------------------------------|---|
| Stainless Steel exterior and interior                     | • |
| Plastic thermal-braker as chamber body frame (Heated)     | • |
| Ventilated Cooling                                        | • |
| Evaporator with anti-corrosion treatment                  | • |
| Hot gas defrost system                                    | • |
| Foaming Agent Cyclopentane (70mm)                         | • |
| Curved edge for easy cleaning                             | • |
| Digital Thermostat                                        | • |
| White backlit main switch                                 | • |
| LED light and lock fitted as standard                     | • |
| Removable Gasket                                          | • |
| Door: Self closing and reversible door fitted as standard | • |
| Foamed door handle                                        | • |
| Adjustable shelves GN1/1: 3 Pcs + 1 BOTTOM Shelf          | • |
| N.4 S/S Adjustable feet - (Lockable castor as Optional)   | • |
| Energy efficiency class: D                                | • |

### **TECHNICAL SPECIFICATIONS**

| Capacity                         | 235 L        |
|----------------------------------|--------------|
| Temperature                      | -18° ~ -22°C |
| Consumption                      | 4.6 kWh/24h  |
| Rated Power                      | 250 W        |
| Noise level                      | 50 dB(A)     |
| Net Weight                       | 80.00 Kg     |
| Gross Weight                     | 92.00 Kg     |
| External Dimensions (WxDxH mm)   | 469x725x1990 |
| Internal Dimensions (WxDxH mm)   | 329x560x1476 |
| Packaging dimensions (WxDxH mm)  | 508x745x2120 |
| Loading quantities 20'/40'/40'HQ | 34/70/70     |