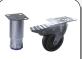

## **GENERAL FEATURES**

| GN1/1 Freezer upright cabinet                             | • |
|-----------------------------------------------------------|---|
| Stainless Steel exterior and interior                     | • |
| Plastic thermal-braker as chamber body frame (Heated)     | • |
| Ventilated Cooling                                        | • |
| Evaporator with anti-corrosion treatment                  | • |
| Hot gas defrost system                                    | • |
| Foaming Agent Cyclopentane (70mm)                         | • |
| Curved edge for easy cleaning                             | • |
| Digital Thermostat                                        | • |
| White backlit main switch                                 | • |
| LED light and lock fitted as standard                     | • |
| Removable Gasket                                          | • |
| Door: Self closing and reversible door fitted as standard | • |
| Foamed door handle                                        | • |
| Adjustable shelves GN1/1: 3 Pcs + 1 BOTTOM Shelf          | • |
| N.4 S/S Adjustable feet - (Lockable castor as Optional)   | • |
| Energy efficiency class: D                                | • |