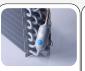

#### **DETAILS**

Evaporator with anti-corrosion treatment

Inner stainless steel waved guides

Anti-condensation Lock fitted as "thermal-braker" on standard

Digital control and white backlit main switch

Inner LED light

Inner embossed sides for shelves