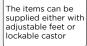

## **GENERAL FEATURES**

| GN1/1 Freezer upright cabinet                             | • |
|-----------------------------------------------------------|---|
| Stainless Steel exterior and interior                     | • |
| Plastic thermal-braker as chamber body frame (Heated)     | • |
| Ventilated Cooling                                        | • |
| Evaporator with anti-corrosion treatment                  | • |
| Hot gas defrost system                                    | • |
| Foaming Agent Cyclopentane (70mm)                         | • |
| Curved edge for easy cleaning                             | • |
| Digital Thermostat                                        | • |
| White backlit main switch                                 | • |
| LED light and lock fitted as standard                     | • |
| Removable Gasket                                          | • |
| Door: Self closing and reversible door fitted as standard | • |
| Foamed door handle                                        | • |
| Adjustable shelves GN1/1: 3 Pcs + 1 BOTTOM Shelf          | • |
| N.4 S/S Adjustable feet - (Lockable castor as Optional)   | • |
| Energy efficiency class: D                                | • |