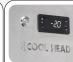

#### **DETAILS**

Evaporator with anti-corrosion treatment

Inner stainless steel waved guides

Anti-condensation Lock fitted as "thermal-braker" on standard

Digital control and white backlit main switch

Inner LED light