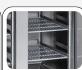

Main switch and digital thermostat fitted as standard

Adjustable shelves GN1/1: 4 (N.2 for each door)

Cassette System

Evaporator with anti-corrosion treatment

| GN1/1 Freezer counter                                   | • |
|---------------------------------------------------------|---|
| Stainless Steel exterior and interior                   | • |
| Ventilated Cooling with cassette system engine          | • |
| Automatic defrost with electric heater                  | • |
| Foaming Agent Cyclopentane (60mm per side)              | • |
| Evaporator with anti-corrosion treatment                | • |
| Digital Thermostat                                      | • |
| Removable Gasket                                        | • |
| Door with self closing (Not reversable)                 | • |
| Adjustable shelves GN1/1: 6 (N.2 for each door)         | • |
| N.4 S/S Adjustable feet - (Lockable castor as Optional) | • |
| Splash back height (100mm)                              | • |
| Energy efficiency class: D                              | • |