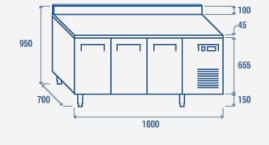

## **PRODUCT DIMENSIONS**

## **TECHNICAL SPECIFICATIONS**

| Capacity                         | 400 L         |
|----------------------------------|---------------|
| Temperature                      | -18° ~ -22°C  |
| Consumption                      | 7.351 kWh/24h |
| Rated Power                      | 670 W         |
| Noise level                      | 44 dB(A)      |
| Net Weight                       | 152 Kg        |
| Gross Weight                     | 184 Kg        |
| External Dimensions (WxDxH mm)   | 1800x700x950  |
| Internal Dimensions (WxDxH mm)   | 1380x585x585  |
| Packaging dimensions (WxDxH mm)  | 1840x740x970  |
| Loading quantities 20'/40'/40'HQ | 18/38/38      |