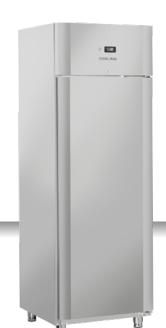

### **GENERAL FEATURES**

| 400 Lt. Freezer upright                                      | • |
|--------------------------------------------------------------|---|
| Stainless Steel exterior and interior                        | • |
| Plastic thermal-braker as chamber body frame (Heated)        | • |
| Ventilated Cooling                                           | • |
| Evaporator with anti-corrosion treatment                     | • |
| Hot gas defrost system                                       | • |
| Foaming Agent Cyclopentane (70mm)                            | • |
| Curved edge for easy cleaning                                | • |
| Digital Thermostat                                           | • |
| White backlit main switch                                    | • |
| LED light and lock fitted as standard                        | • |
| Removable Gasket                                             | • |
| Door: Self closing and reversible door fitted as standard    | • |
| Foamed door handle                                           | • |
| Adjustable shelves: 3 Pcs + 1 BOTTOM Shelf                   | • |
| N.4 Adjustable feet - S/S feet or castor with brake (Option) | • |
| Energy efficiency class: D                                   | • |

# **TECHNICAL SPECIFICATIONS**

| Capacity                         | 450 L         |
|----------------------------------|---------------|
| Temperature                      | -18° ~ -22°C  |
| Consumption                      | 5.879 kWh/24h |
| Rated Power                      | 345 W         |
| Noise level                      | 50 dB(A)      |
| Net Weight                       | 98.00 Kg      |
| Gross Weight                     | 115.00 Kg     |
| External Dimensions (WxDxH mm)   | 680x730x1975  |
| Internal Dimensions (WxDxH mm)   | 534x580x1465  |
| Packaging dimensions (WxDxH mm)  | 700x745x2105  |
| Loading quantities 20'/40'/40'HQ | 24/48/48      |

### **DETAILS**

Evaporator with anti-corrosion treatment

Inner stainless steel waved guides

Anti-condensation "thermal-braker" on door frame

Lock fitted as standard

Digital control and white backlit main switch