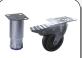

### **GENERAL FEATURES**

| 400 Lt. Freezer upright                                      | • |
|--------------------------------------------------------------|---|
| Stainless Steel exterior and interior                        | • |
| Plastic thermal-braker as chamber body frame (Heated)        | • |
| Ventilated Cooling                                           | • |
| Evaporator with anti-corrosion treatment                     | • |
| Hot gas defrost system                                       | • |
| Foaming Agent Cyclopentane (70mm)                            | • |
| Curved edge for easy cleaning                                | • |
| Digital Thermostat                                           | • |
| White backlit main switch                                    | • |
| LED light and lock fitted as standard                        | • |
| Removable Gasket                                             | • |
| Door: Self closing and reversible door fitted as standard    | • |
| Foamed door handle                                           | • |
| Adjustable shelves: 3 Pcs + 1 BOTTOM Shelf                   | • |
| N.4 Adjustable feet - S/S feet or castor with brake (Option) | • |
| Energy efficiency class: D                                   | • |