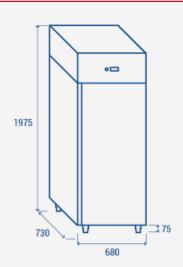

# **TECHNICAL SPECIFICATIONS**

| Capacity                         | 450 L         |
|----------------------------------|---------------|
| Temperature                      | -18° ~ -22°C  |
| Consumption                      | 5.879 kWh/24h |
| Rated Power                      | 345 W         |
| Noise level                      | 50 dB(A)      |
| Net Weight                       | 98.00 Kg      |
| Gross Weight                     | 115.00 Kg     |
| External Dimensions (WxDxH mm)   | 680x730x1975  |
| Internal Dimensions (WxDxH mm)   | 534x580x1465  |
| Packaging dimensions (WxDxH mm)  | 700x745x2105  |
| Loading quantities 20'/40'/40'HQ | 24/48/48      |

## **PRODUCT DIMENSIONS**