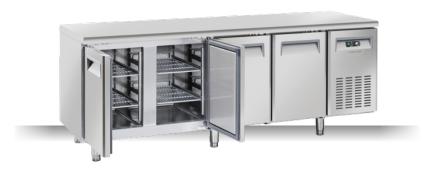

# QN 4100

4

R

R290

### **GENERAL FEATURES**

| • |
|---|
| • |
| • |
| • |
| • |
| • |
| • |
| • |
| • |
| • |
| • |
| • |
|   |

### **PRODUCT DIMENSIONS**