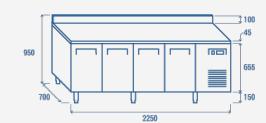

#### **PRODUCT DIMENSIONS**

### **TECHNICAL SPECIFICATIONS**

| Capacity                         | 570 L         |
|----------------------------------|---------------|
| Temperature                      | -18° ~ -22°C  |
| Consumption                      | 7.759 kWh/24h |
| Rated Power                      | 670 W         |
| Noise level                      | 50 dB(A)      |
| Net Weight                       | 175 Kg        |
| Gross Weight                     | 213 Kg        |
| External Dimensions (WxDxH mm)   | 2250x700x950  |
| Internal Dimensions (WxDxH mm)   | 1830x585x585  |
| Packaging dimensions (WxDxH mm)  | 2290x740x970  |
| Loading quantities 20′/40′/40′HQ | 16/32/32      |