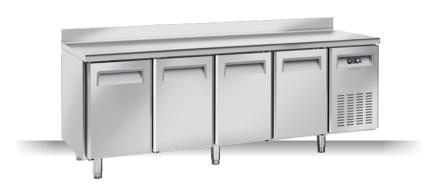

# QN 4200

4

R

R290

#### **GENERAL FEATURES**

| GN1/1 Freezer counter                                   | • |
|---------------------------------------------------------|---|
| Stainless Steel exterior and interior                   | • |
| Ventilated Cooling with cassette system engine          | • |
| Automatic defrost with electric heater                  | • |
| Foaming Agent Cyclopentane (60mm per side)              | • |
| Evaporator with anti-corrosion treatment                | • |
| Digital Thermostat                                      | • |
| Removable Gasket                                        | • |
| Door with self closing (Not reversable)                 | • |
| Adjustable shelves GN1/1: 8 (N.2 for each door)         | • |
| N.6 S/S Adjustable feet - (Lockable castor as Optional) | • |
| Splash back height (100mm)                              | • |
| Energy efficiency class: D                              | • |
|                                                         |   |