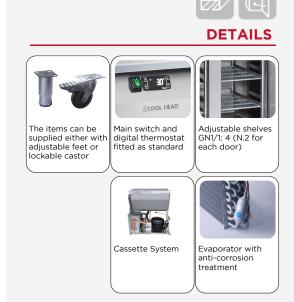

#### **GENERAL FEATURES**

| GN1/1 Freezer counter                                   | • |
|---------------------------------------------------------|---|
| Stainless Steel exterior and interior                   | • |
| Ventilated Cooling with cassette system engine          | • |
| Automatic defrost with electric heater                  | • |
| Foaming Agent Cyclopentane (60mm per side)              | • |
| Evaporator with anti-corrosion treatment                | • |
| Digital Thermostat                                      | • |
| Removable Gasket                                        | • |
| Door with self closing (Not reversable)                 | • |
| Adjustable shelves GN1/1: 8 (N.2 for each door)         | • |
| N.6 S/S Adjustable feet - (Lockable castor as Optional) | • |
| Splash back height (100mm)                              | • |
| Energy efficiency class: D                              | • |
|                                                         |   |