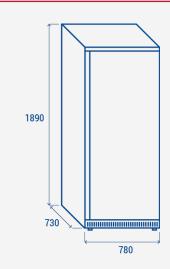

#### **PRODUCT DIMENSIONS**

### **TECHNICAL SPECIFICATIONS**

| Capacity                         | 600 L         |
|----------------------------------|---------------|
| Temperature                      | -22°C ~ -18°C |
| Consumption                      | 3.25 kWh/24h  |
| Rated Power                      | 400 W         |
| Noise level                      | 57 dB(A)      |
| Net Weight                       | 82 Kg         |
| Gross Weight                     | 94 Kg         |
| External Dimensions (WxDxH mm)   | 780x730x1890  |
| Internal Dimensions (WxDxH mm)   | 650x578x1665  |
| Packaging dimensions (WxDxH mm)  | 812x757x2030  |
| Loading quantities 20′/40′/40′HQ | 21/42/42      |