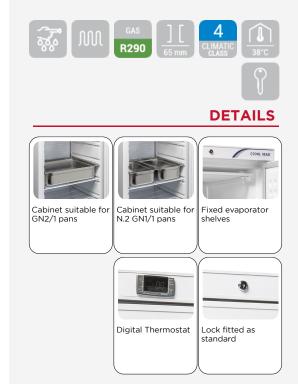

#### **GENERAL FEATURES**

| 600 Lt. Freezer upright                               | • |
|-------------------------------------------------------|---|
| White external cabinet, thermoformed internally       | • |
| Static cooling: fixed evaporator shelves (N.6 Layers) | • |
| Manual Defrost                                        | • |
| Foaming Agent Cyclopentane (65mm per side)            | • |
| Digital Thermostat                                    | • |
| Removable Gasket                                      | • |
| Reversible door                                       | • |
| Handle along door profile                             | • |
| Doors lock fitted as standard                         | • |
| N.2 Adjustable feet + N.2 Rollers at the back         | • |
| Energy efficiency class: -                            | • |