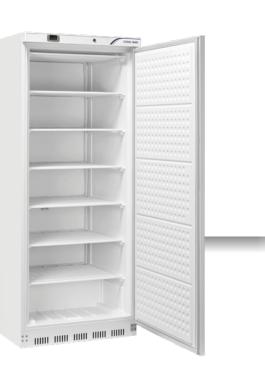

# <u>QN 600</u>

#### **GENERAL FEATURES**

| 600 Lt. Freezer upright                               | • |
|-------------------------------------------------------|---|
| White external cabinet, thermoformed internally       | • |
| Static cooling: fixed evaporator shelves (N.6 Layers) | • |
| Manual Defrost                                        | • |
| Foaming Agent Cyclopentane (65mm per side)            | • |
| Digital Thermostat                                    | • |
| Removable Gasket                                      | • |
| Reversible door                                       | • |
| Handle along door profile                             | • |
| Doors lock fitted as standard                         | • |
| N.2 Adjustable feet + N.2 Rollers at the back         | • |
| Energy efficiency class: -                            | • |