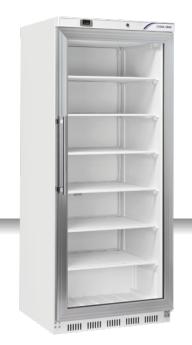

## **ABS | Upright Cabinets**

FREEZER UPRIGHT ▶ GLASS DOOR ▶ WHITE PAINTED

## **GENERAL FEATURES**

| 600 Lt. Freezer upright (GLASS DOOR)                                           | • |
|--------------------------------------------------------------------------------|---|
| White external cabinet, thermoformed internally                                | • |
| Static cooling: fixed evaporator shelves (N.6 Layers)                          | • |
| Manual Defrost                                                                 | • |
| Foaming Agent Cyclopentane (65mm per side)                                     | • |
| Digital Thermostat                                                             | • |
| Removable Gasket                                                               | • |
| Double HEATED tempered glass with Low-e (Low emissivity glasses) and Argon gas | • |
| N.2 Inner vertical LED lights                                                  | • |
| Door with vertical cylindrical handle                                          | • |
| Doors lock fitted as standard                                                  | • |
| N.2 Adjustable feet + N.2 Rollers at the back                                  | • |
| Energy Efficiency Class C                                                      | • |