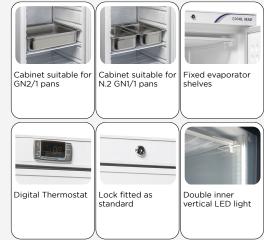

## **GENERAL FEATURES**

| 600 Lt. Freezer upright (GLASS DOOR)                                           | • |
|--------------------------------------------------------------------------------|---|
| White external cabinet, thermoformed internally                                | • |
| Static cooling: fixed evaporator shelves (N.6 Layers)                          | • |
| Manual Defrost                                                                 | • |
| Foaming Agent Cyclopentane (65mm per side)                                     | • |
| Digital Thermostat                                                             | • |
| Removable Gasket                                                               | • |
| Double HEATED tempered glass with Low-e (Low emissivity glasses) and Argon gas | • |
| N.2 Inner vertical LED lights                                                  | • |
| Door with vertical cylindrical handle                                          | • |
| Doors lock fitted as standard                                                  | • |
| N.2 Adjustable feet + N.2 Rollers at the back                                  | • |
| Energy Efficiency Class C                                                      | • |

## **DETAILS**