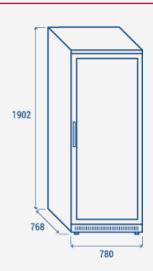

## **TECHNICAL SPECIFICATIONS**

| Capacity                         | 600 L            |
|----------------------------------|------------------|
| Temperature                      | L1 (-15°C~-18°C) |
| Consumption                      | 6.63 kWh/24h     |
| Rated Power                      | 450 W            |
| Noise level                      | 60 dB(A)         |
| Net Weight                       | 110 Kg           |
| Gross Weight                     | 122 Kg           |
| External Dimensions (WxDxH mm)   | 780x768x1902     |
| Internal Dimensions (WxDxH mm)   | 650x578x1665     |
| Packaging dimensions (WxDxH mm)  | 812x757x2030     |
| Loading quantities 20'/40'/40'HQ | 21/42/42         |

## **PRODUCT DIMENSIONS**