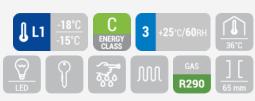

## **TECHNICAL SPECIFICATIONS**

| Capacity                         | 600 L            |
|----------------------------------|------------------|
| Temperature                      | L1 (-15°C~-18°C) |
| Consumption                      | 6.63 kWh/24h     |
| Rated Power                      | 450 W            |
| Noise level                      | 60 dB(A)         |
| Net Weight                       | 110 Kg           |
| Gross Weight                     | 122 Kg           |
| External Dimensions (WxDxH mm)   | 780x768x1902     |
| Internal Dimensions (WxDxH mm)   | 650x578x1665     |
| Packaging dimensions (WxDxH mm)  | 812x757x2030     |
| Loading quantities 20'/40'/40'HQ | 21/42/42         |