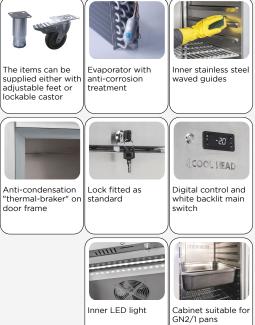

#### **GENERAL FEATURES**

| GN2/1 Freezer upright cabinet (SPLIT DOOR)                | • |
|-----------------------------------------------------------|---|
| Stainless Steel exterior and interior                     | • |
| Plastic thermal-braker as chamber body frame (Heated)     | • |
| Ventilated Cooling                                        | • |
| Evaporator with anti-corrosion treatment                  | • |
| Hot gas defrost system                                    | • |
| Foaming Agent Cyclopentane (80mm)                         | • |
| Curved edge for easy cleaning                             | • |
| Digital Thermostat                                        | • |
| White backlit main switch                                 | • |
| LED light and lock fitted as standard                     | • |
| Removable Gasket                                          | • |
| Door: Self closing and reversible door fitted as standard | • |
| Foamed door handle                                        | • |
| Adjustable shelves GN2/1: 3 + 1                           | • |
| N.4 S/S Adjustable feet - (Lockable castor as Optional)   | • |
| Energy efficiency class: D                                | • |
|                                                           |   |