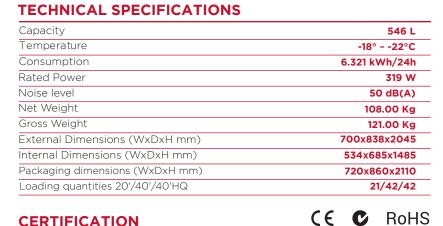

pentane (80mm)                         | • |
| Curved edge for easy cleaning                             | • |
| Digital Thermostat                                        | • |
| White backlit main switch                                 | • |
| LED light and lock fitted as standard                     | • |
| Removable Gasket                                          | • |
| Door: Self closing and reversible door fitted as standard | • |
| Foamed door handle                                        | • |
| Adjustable shelves GN2/1: 3 + 1                           | • |
| N.4 S/S Adjustable feet - (Lockable castor as Optional)   | • |
| Energy efficiency class: D                                | • |
|                                                           |   |

### **PRODUCT DIMENSIONS**



## CERTIFICATION







RoHS