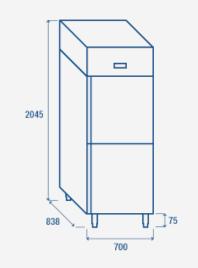

| • |
| Curved edge for easy cleaning                             | • |
| Digital Thermostat                                        | • |
| White backlit main switch                                 | • |
| LED light and lock fitted as standard                     | • |
| Removable Gasket                                          | • |
| Door: Self closing and reversible door fitted as standard | • |
| Foamed door handle                                        | • |
| Adjustable shelves GN2/1: 3 + 1                           | • |
| N.4 S/S Adjustable feet - (Lockable castor as Optional)   | • |
| Energy efficiency class: D                                | • |
|                                                           |   |

### **PRODUCT DIMENSIONS**



## CERTIFICATION







RoHS