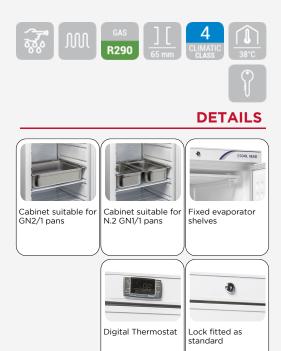

### **GENERAL FEATURES**

| 600 Lt. Freezer upright                                                                 | • |
|-----------------------------------------------------------------------------------------|---|
| Gray coated plate external cabinet and door in stainless steel, thermoformed internally | • |
| Static cooling: fixed evaporator shelves (N.6 Layers)                                   | • |
| Manual Defrost                                                                          | • |
| Foaming Agent Cyclopentane (65mm per side)                                              | • |
| Digital Thermostat                                                                      | • |
| Removable Gasket                                                                        | • |
| Reversible door                                                                         | • |
| Handle along door profile                                                               | • |
| Doors lock fitted as standard                                                           | • |
| N.2 Adjustable feet + N.2 Rollers at the back                                           | • |
| Energy efficiency class: -                                                              | • |
|                                                                                         |   |