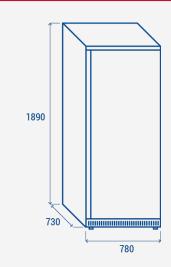

#### **PRODUCT DIMENSIONS**

## **TECHNICAL SPECIFICATIONS**

| Capacity                         | 600 L         |
|----------------------------------|---------------|
| Temperature                      | -22°C ~ -18°C |
| Consumption                      | 3.25 kWh/24h  |
| Rated Power                      | 400 W         |
| Noise level                      | 57 dB(A)      |
| Net Weight                       | 83 Kg         |
| Gross Weight                     | 95 Kg         |
| External Dimensions (WxDxH mm)   | 780x730x1890  |
| Internal Dimensions (WxDxH mm)   | 650x578x1665  |
| Packaging dimensions (WxDxH mm)  | 812x757x2030  |
| Loading quantities 20′/40′/40′HQ | 21/42/42      |