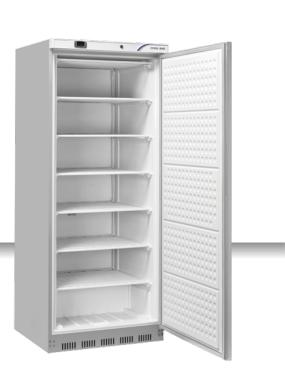

## ABS | Upright Cabinets

FREEZER UPRIGHT ► GN2/1 ► INOX

# <u>QNX 600</u>

### **GENERAL FEATURES**

| 600 Lt. Freezer upright                                                                 | • |
|-----------------------------------------------------------------------------------------|---|
| Gray coated plate external cabinet and door in stainless steel, thermoformed internally | • |
| Static cooling: fixed evaporator shelves (N.6 Layers)                                   | • |
| Manual Defrost                                                                          | • |
| Foaming Agent Cyclopentane (65mm per side)                                              | • |
| Digital Thermostat                                                                      | • |
| Removable Gasket                                                                        | • |
| Reversible door                                                                         | • |
| Handle along door profile                                                               | • |
| Doors lock fitted as standard                                                           | • |
| N.2 Adjustable feet + N.2 Rollers at the back                                           | • |
| Energy efficiency class: -                                                              | • |
|                                                                                         |   |