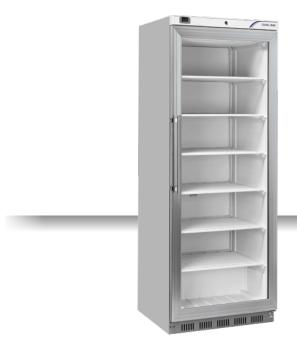

## **ABS | Upright Cabinets**

FREEZER UPRIGHT ▶ GLASS DOOR ▶ INOX

### **GENERAL FEATURES**

| 400 Lt. Freezer upright (GLASS DOOR)                                           | • |
|--------------------------------------------------------------------------------|---|
| Gray external cabinet, thermoformed internally                                 | • |
| Static cooling: fixed evaporator shelves (N.6 Layers)                          | • |
| Manual Defrost                                                                 | • |
| Foaming Agent Cyclopentane (65mm per side)                                     | • |
| Digital Thermostat                                                             | • |
| Removable Gasket                                                               | • |
| Double HEATED tempered glass with Low-e (Low emissivity glasses) and Argon gas | • |
| N.2 Inner vertical LED lights                                                  | • |
| Door with vertical cylindrical handle                                          | • |
| Doors lock fitted as standard                                                  | • |
| N.4 Adjustable feet                                                            | • |
| Energy efficiency class: B                                                     | • |

## **TECHNICAL SPECIFICATIONS**

| Capacity                         | 400 L            |
|----------------------------------|------------------|
| Temperature                      | L1 (-15°C~-18°C) |
| Consumption                      | 4.77 kWh/24h     |
| Rated Power                      | 450 W            |
| Noise level                      | 60 dB(A)         |
| Net Weight                       | 91 Kg            |
| Gross Weight                     | 100 Kg           |
| External Dimensions (WxDxH mm)   | 600x723x1902     |
| Internal Dimensions (WxDxH mm)   | 470x533x1650     |
| Packaging dimensions (WxDxH mm)  | 632x737x2030     |
| Loading quantities 20'/40'/40'HQ | 27/54/54         |