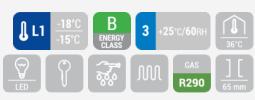

### **GENERAL FEATURES**

| 400 Lt. Freezer upright (GLASS DOOR)                                           | • |
|--------------------------------------------------------------------------------|---|
| Gray external cabinet, thermoformed internally                                 | • |
| Static cooling: fixed evaporator shelves (N.6 Layers)                          | • |
| Manual Defrost                                                                 | • |
| Foaming Agent Cyclopentane (65mm per side)                                     | • |
| Digital Thermostat                                                             | • |
| Removable Gasket                                                               | • |
| Double HEATED tempered glass with Low-e (Low emissivity glasses) and Argon gas | • |
| N.2 Inner vertical LED lights                                                  | • |
| Door with vertical cylindrical handle                                          | • |
| Doors lock fitted as standard                                                  | • |
| N.4 Adjustable feet                                                            | • |
| Energy efficiency class: B                                                     | • |

## **TECHNICAL SPECIFICATIONS**

| Capacity                         | 400 L            |
|----------------------------------|------------------|
| Temperature                      | L1 (-15°C~-18°C) |
| Consumption                      | 4.77 kWh/24h     |
| Rated Power                      | 450 W            |
| Noise level                      | 60 dB(A)         |
| Net Weight                       | 91 Kg            |
| Gross Weight                     | 100 Kg           |
| External Dimensions (WxDxH mm)   | 600x723x1902     |
| Internal Dimensions (WxDxH mm)   | 470x533x1650     |
| Packaging dimensions (WxDxH mm)  | 632x737x2030     |
| Loading quantities 20'/40'/40'HQ | 27/54/54         |