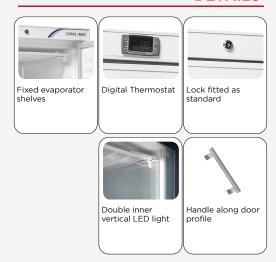

### **GENERAL FEATURES**

| 400 Lt. Freezer upright (GLASS DOOR)                                           | • |
|--------------------------------------------------------------------------------|---|
| Gray external cabinet, thermoformed internally                                 | • |
| Static cooling: fixed evaporator shelves (N.6 Layers)                          | • |
| Manual Defrost                                                                 | • |
| Foaming Agent Cyclopentane (65mm per side)                                     | • |
| Digital Thermostat                                                             | • |
| Removable Gasket                                                               | • |
| Double HEATED tempered glass with Low-e (Low emissivity glasses) and Argon gas | • |
| N.2 Inner vertical LED lights                                                  | • |
| Door with vertical cylindrical handle                                          | • |
| Doors lock fitted as standard                                                  | • |
| N.4 Adjustable feet                                                            | • |
| Energy efficiency class: B                                                     | • |

## **DETAILS**