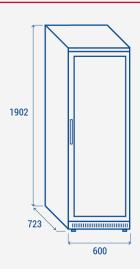

## **TECHNICAL SPECIFICATIONS**

| Capacity                         | 400 L            |
|----------------------------------|------------------|
| Temperature                      | L1 (-15°C~-18°C) |
| Consumption                      | 4.77 kWh/24h     |
| Rated Power                      | 450 W            |
| Noise level                      | 60 dB(A)         |
| Net Weight                       | 91 Kg            |
| Gross Weight                     | 100 Kg           |
| External Dimensions (WxDxH mm)   | 600x723x1902     |
| Internal Dimensions (WxDxH mm)   | 470x533x1650     |
| Packaging dimensions (WxDxH mm)  | 632x737x2030     |
| Loading quantities 20'/40'/40'HQ | 27/54/54         |

## **PRODUCT DIMENSIONS**