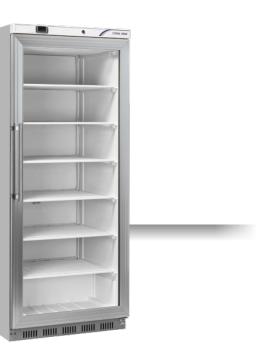

### **GENERAL FEATURES**

| 600 Lt. Freezer upright (GLASS DOOR)                                           | • |
|--------------------------------------------------------------------------------|---|
| Gray external cabinet, thermoformed internally                                 | • |
| Static cooling: fixed evaporator shelves (N.6 Layers)                          | • |
| Manual Defrost                                                                 | • |
| Foaming Agent Cyclopentane (65mm per side)                                     | • |
| Digital Thermostat                                                             | • |
| Removable Gasket                                                               | • |
| Double HEATED tempered glass with Low-e (Low emissivity glasses) and Argon gas | • |
| N.2 Inner vertical LED lights                                                  | • |
| Door with vertical cylindrical handle                                          | • |
| Doors lock fitted as standard                                                  | • |
| N.2 Adjustable feet + N.2 Rollers at the back                                  | • |
| Energy Efficiency Class C                                                      | • |
|                                                                                |   |

# <u>QNXG 600</u>