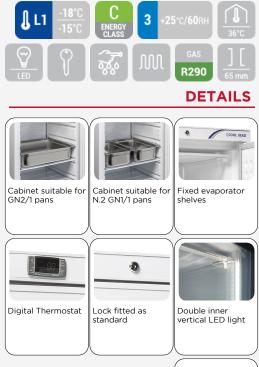

### **GENERAL FEATURES**

| 600 Lt. Freezer upright (GLASS DOOR)                                           | • |
|--------------------------------------------------------------------------------|---|
| Gray external cabinet, thermoformed internally                                 | • |
| Static cooling: fixed evaporator shelves (N.6 Layers)                          | • |
| Manual Defrost                                                                 | • |
| Foaming Agent Cyclopentane (65mm per side)                                     | • |
| Digital Thermostat                                                             | • |
| Removable Gasket                                                               | • |
| Double HEATED tempered glass with Low-e (Low emissivity glasses) and Argon gas | • |
| N.2 Inner vertical LED lights                                                  | • |
| Door with vertical cylindrical handle                                          | • |
| Doors lock fitted as standard                                                  | • |
| N.2 Adjustable feet + N.2 Rollers at the back                                  | • |
| Energy Efficiency Class C                                                      | • |
|                                                                                |   |

### TECHNICAL SPECIFICATIONS

| Loading quantities 20′/40′/40′HQ | 21/42/42         |
|----------------------------------|------------------|
| Packaging dimensions (WxDxH mm)  | 812x757x2030     |
| Internal Dimensions (WxDxH mm)   | 650x578x1665     |
| External Dimensions (WxDxH mm)   | 780x768x1902     |
| Gross Weight                     | 122 Kg           |
| Net Weight                       | 110 Kg           |
| Noise level                      | 60 dB(A)         |
| Rated Power                      | 450 W            |
| Consumption                      | 6.63 kWh/24h     |
| Temperature                      | L1 (-15°C~-18°C) |
| Capacity                         | 600 L            |