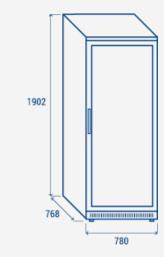

#### **PRODUCT DIMENSIONS**

### TECHNICAL SPECIFICATIONS

| Loading quantities 20′/40′/40′HQ | 21/42/42         |
|----------------------------------|------------------|
| Packaging dimensions (WxDxH mm)  | 812x757x2030     |
| Internal Dimensions (WxDxH mm)   | 650x578x1665     |
| External Dimensions (WxDxH mm)   | 780x768x1902     |
| Gross Weight                     | 122 Kg           |
| Net Weight                       | 110 Kg           |
| Noise level                      | 60 dB(A)         |
| Rated Power                      | 450 W            |
| Consumption                      | 6.63 kWh/24h     |
| Temperature                      | L1 (-15°C~-18°C) |
| Capacity                         | 600 L            |