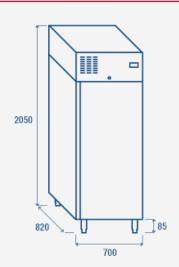

# **TECHNICAL SPECIFICATIONS**

| Capacity                         | 550 L        |
|----------------------------------|--------------|
| Temperature                      | -18° ~ -22°C |
| Consumption                      | 7.21 kWh/24h |
| Rated Power                      | 664 W        |
| Noise level                      | 52 dB(A)     |
| Net Weight                       | 127 Kg       |
| Gross Weight                     | 151 Kg       |
| External Dimensions (WxDxH mm)   | 700x820x2050 |
| Internal Dimensions (WxDxH mm)   | 550x685x1435 |
| Packaging dimensions (WxDxH mm)  | 740x860x2170 |
| Loading quantities 20'/40'/40'HQ | 20/41/41     |

# **PRODUCT DIMENSIONS**