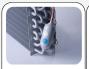

# **DETAILS**

Furonorm 600x400mm set of guides (10 Layer for each door)

Curved edge for

Evaporator with anti-corrosion treatment

Digital control and white backlit main switch

# **GENERAL FEATURES**

| EURONORM Freezer upright cabinet                          | • |
|-----------------------------------------------------------|---|
| Stainless Steel exterior and interior                     | • |
| Ventilated Cooling                                        | • |
| Automatic defrost with electric heater                    | • |
| Engine made with "Cassette system"                        | • |
| Evaporator with anti-corrosion treatment                  | • |
| Foaming Agent Cyclopentane (75mm per side)                | • |
| Digital Thermostat                                        | • |
| White backlit main switch                                 | • |
| Opening door alarm                                        | • |
| Removable Gasket                                          | • |
| LED light and lock fitted as standard                     | • |
| Door: Self closing and reversible door fitted as standard | • |
| Set of 10 slides for bakery tray 600X400                  | • |
| N.4 S/S Adjustable feet - (Lockable castor as Optional)   | • |
| Energy efficiency class: D                                | • |
|                                                           |   |