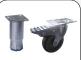

# **GENERAL FEATURES**

| EURONORM Freezer upright cabinet                          | • |
|-----------------------------------------------------------|---|
| Stainless Steel exterior and interior                     | • |
| Ventilated Cooling                                        | • |
| Automatic defrost with electric heater                    | • |
| Engine made with "Cassette system"                        | • |
| Evaporator with anti-corrosion treatment                  | • |
| Foaming Agent Cyclopentane (75mm per side)                | • |
| Digital Thermostat                                        | • |
| White backlit main switch                                 | • |
| Opening door alarm                                        | • |
| Removable Gasket                                          | • |
| LED light and lock fitted as standard                     | • |
| Door: Self closing and reversible door fitted as standard | • |
| Set of 10 slides for bakery tray 600X400                  | • |
| N.4 S/S Adjustable feet - (Lockable castor as Optional)   | • |
| Energy efficiency class: D                                | • |
|                                                           |   |