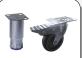

# **GENERAL FEATURES**

| GN2/1 Refrigerated upright cabinet                             | • |
|----------------------------------------------------------------|---|
| Stainless Steel exterior and interior                          | • |
| Plastic thermal-braker anti-condensation as chamber body frame | • |
| Ventilated Cooling                                             | • |
| Evaporator with anti-corrosion treatment                       | • |
| Hot gas defrost system                                         | • |
| Foaming Agent Cyclopentane (80mm)                              | • |
| Curved edge for easy cleaning                                  | • |
| Digital Thermostat                                             | • |
| White backlit main switch                                      | • |
| LED light and lock fitted as standard                          | • |
| Removable Gasket                                               | • |
| Door with self closing door                                    | • |
| Foamed door handle                                             | • |
| Adjustable shelves GN2/1: 6 + 2                                | • |
| N.4 S/S Adjustable feet - (Lockable castor as Optional)        | • |
| Energy efficiency class: C                                     | • |