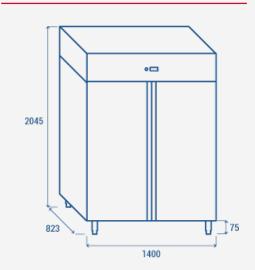

## **TECHNICAL SPECIFICATIONS**

| Capacity                         | 1255 L        |
|----------------------------------|---------------|
| Temperature                      | -2° ~ +8°C    |
| Consumption                      | 2.57 kWh/24h  |
| Rated Power                      | 286 W         |
| Noise level                      | 50 dB(A)      |
| Net Weight                       | 165.00 Kg     |
| Gross Weight                     | 187.00 Kg     |
| External Dimensions (WxDxH mm)   | 1400x823x2075 |
| Internal Dimensions (WxDxH mm)   | 1234x685x1485 |
| Packaging dimensions (WxDxH mm)  | 1440x840x2120 |
| Loading quantities 20'/40'/40'HQ | 10/22/22      |

## **PRODUCT DIMENSIONS**