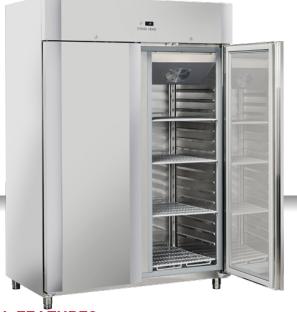

# **GENERAL FEATURES**

| GN2/1 Refrigerated upright cabinet                             | • |
|----------------------------------------------------------------|---|
| Stainless Steel exterior and interior                          | • |
| Plastic thermal-braker anti-condensation as chamber body frame | • |
| Ventilated Cooling                                             | • |
| Evaporator with anti-corrosion treatment                       | • |
| Hot gas defrost system                                         | • |
| Foaming Agent Cyclopentane (80mm)                              | • |
| Curved edge for easy cleaning                                  | • |
| Digital Thermostat                                             | • |
| White backlit main switch                                      | • |
| LED light and lock fitted as standard                          | • |
| Removable Gasket                                               | • |
| Door with self closing door                                    | • |
| Foamed door handle                                             | • |
| Adjustable shelves GN2/1: 6 + 2                                | • |
| N.4 S/S Adjustable feet - (Lockable castor as Optional)        | • |
| Energy efficiency class: C                                     | • |

### **DETAILS**

Evaporator with anti-corrosion treatment

Inner stainless steel waved guides

Anti-condensation "thermal-braker" on door frame

Lock fitted as standard

Digital control and white backlit main

Inner LED light

Cabinet suitable for GN2/1 pans