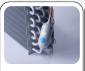

## **DETAILS**

Evaporator with anti-corrosion treatment

Inner stainless steel waved guides

Anti-condensation "thermal-braker" on door frame

Lock fitted as standard

Digital control and white backlit main switch

## **GENERAL FEATURES**

| GN1/1 Refrigerated upright cabinet                             | • |
|----------------------------------------------------------------|---|
| Stainless Steel exterior and interior                          | • |
| Plastic thermal-braker anti-condensation as chamber body frame | • |
| Ventilated Cooling                                             | • |
| Evaporator with anti-corrosion treatment                       | • |
| Hot gas defrost system                                         | • |
| Foaming Agent Cyclopentane (70mm)                              | • |
| Curved edge for easy cleaning                                  | • |
| Digital Thermostat                                             | • |
| White backlit main switch                                      | • |
| LED light and lock fitted as standard                          | • |
| Removable Gasket                                               | • |
| Door: Self closing and reversible door fitted as standard      | • |
| Foamed door handle                                             | • |
| Adjustable shelves GN1/1: 3 Pcs + 1 BOTTOM Shelf               | • |
| N.4 S/S Adjustable feet - (Lockable castor as Optional)        | • |
| Energy efficiency class: D                                     | • |