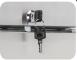

## **DETAILS**

Evaporator with anti-corrosion treatment

Inner stainless steel waved guides

Anti-condensation "thermal-braker" on door frame

Lock fitted as standard

Digital control and white backlit main switch

## **GENERAL FEATURES**

| GN1/1 Refrigerated upright cabinet                             | • |
|----------------------------------------------------------------|---|
| Stainless Steel exterior and interior                          | • |
| Plastic thermal-braker anti-condensation as chamber body frame | • |
| Ventilated Cooling                                             | • |
| Evaporator with anti-corrosion treatment                       | • |
| Hot gas defrost system                                         | • |
| Foaming Agent Cyclopentane (70mm)                              | • |
| Curved edge for easy cleaning                                  | • |
| Digital Thermostat                                             | • |
| White backlit main switch                                      | • |
| LED light and lock fitted as standard                          | • |
| Removable Gasket                                               | • |
| Door: Self closing and reversible door fitted as standard      | • |
| Foamed door handle                                             | • |
| Adjustable shelves GN1/1: 3 Pcs + 1 BOTTOM Shelf               | • |
| N.4 S/S Adjustable feet - (Lockable castor as Optional)        | • |
| Energy efficiency class: D                                     | • |