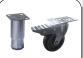

1981

11111111

11111111

Plastic thermal-braker anti-condensation as chamber body frame

Door: Self closing and reversible door fitted as standard

N.4 S/S Adjustable feet - (Lockable castor as Optional)

## **DETAILS**

The items can be supplied either with adjustable feet or lockable castor

anti-corrosion treatment

Inner stainless steel waved guides

Anti-condensation "thermal-braker" on door frame

Lock fitted as standard