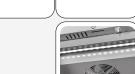

1981

11111111

11111111

Plastic thermal-braker anti-condensation as chamber body frame

Door: Self closing and reversible door fitted as standard

N.4 S/S Adjustable feet - (Lockable castor as Optional)

## **DETAILS**

The items can be supplied either with adjustable feet or lockable castor

anti-corrosion treatment

Inner stainless steel waved guides

Anti-condensation "thermal-braker" on door frame

Lock fitted as standard

Digital control and white backlit main

**PRODUCT DIMENSIONS** 

۰

700

2045

Inner LED light

## **TECHNICAL SPECIFICATIONS**

GENERAL FEATURES GN2/1 Refrigerated upright cabinet Stainless Steel exterior and interior

**Evaporator** with anti-corrosion treatment

Foaming Agent Cyclopentane (80mm)

LED light and lock fitted as standard

Ventilated Cooling

Digital Thermostat White backlit main switch

Removable Gasket

Foamed door handle

Energy efficiency class: C

Hot gas defrost system

Curved edge for easy cleaning

Adjustable shelves GN2/1: 3 + 1