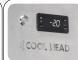

Digital control and white backlit main

**PRODUCT DIMENSIONS** 

۰

700

2045

Inner LED light

Ventilated Cooling

Digital Thermostat White backlit main switch

Removable Gasket

Foamed door handle

Energy efficiency class: C

Hot gas defrost system

Curved edge for easy cleaning

Adjustable shelves GN2/1: 3 + 1