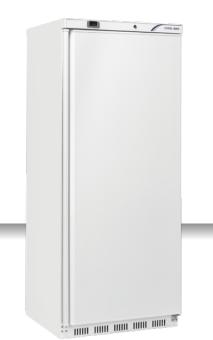

# **ABS | Upright Cabinets**

REFRIGERATED UPRIGHT ► GN2/1 ► WHITE PAINTED

### **GENERAL FEATURES**

| GN2/1 Refrigerated upright (600 Lt.)                  | • |
|-------------------------------------------------------|---|
| White external cabinet, thermoformed internally       | • |
| Roll-bond evaporator system with fan assisted cooling | • |
| Automatic compressor cycle defrost                    | • |
| Foaming Agent Cyclopentane (60mm per side)            | • |
| Digital Thermostat                                    | • |
| Removable Gasket                                      | • |
| Reversible door                                       | • |
| Handle along door profile                             | • |
| Doors lock fitted as standard                         | • |
| Adjustable shelves: 4 Pcs + 1 BOTTOM Shelf            | • |
| N.2 Adjustable feet + N.2 Rollers at the back         | • |
| Energy efficiency class: D                            | • |
|                                                       |   |

#### **TECHNICAL SPECIFICATIONS**

| Capacity                         | 600 L        |
|----------------------------------|--------------|
| Temperature                      | +2°C ~ +10°C |
| Consumption                      | 1.94 kWh/24h |
| Rated Power                      | 200 W        |
| Noise level                      | 57 dB(A)     |
| Net Weight                       | 84 Kg        |
| Gross Weight                     | 96 Kg        |
| External Dimensions (WxDxH mm)   | 780x730x1890 |
| Internal Dimensions (WxDxH mm)   | 660x585x1680 |
| Packaging dimensions (WxDxH mm)  | 812x757x2030 |
| Loading quantities 20'/40'/40'HQ | 21/42/42     |