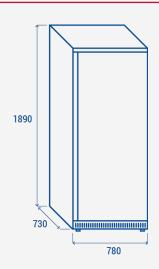

#### **TECHNICAL SPECIFICATIONS**

| Capacity                         | 600 L        |
|----------------------------------|--------------|
| Temperature                      | +2°C ~ +10°C |
| Consumption                      | 1.94 kWh/24h |
| Rated Power                      | 200 W        |
| Noise level                      | 57 dB(A)     |
| Net Weight                       | 84 Kg        |
| Gross Weight                     | 96 Kg        |
| External Dimensions (WxDxH mm)   | 780x730x1890 |
| Internal Dimensions (WxDxH mm)   | 660x585x1680 |
| Packaging dimensions (WxDxH mm)  | 812x757x2030 |
| Loading quantities 20'/40'/40'HQ | 21/42/42     |

#### **PRODUCT DIMENSIONS**