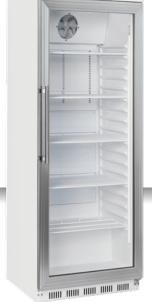

# **ABS | Upright Cabinets**

REFRIGERATED UPRIGHT ► GLASS DOOR ► WHITE PAINTED

#### **GENERAL FEATURES**

| 400 Lt. Refrigerated upright (GLASS DOOR)                             | •    |
|-----------------------------------------------------------------------|------|
| White external cabinet, thermoformed internally                       | •    |
| Roll-bond evaporator system with fan assisted cooling                 | •    |
| Automatic compressor cycle defrost                                    | •    |
| Foaming Agent Cyclopentane (60mm per side)                            | •    |
| Digital Thermostat                                                    | •    |
| Removable Gasket                                                      | •    |
| Double tempered glass with Low-e (Low emissivity glasses) and Argon s | gas• |
| Reversible door                                                       | •    |
| Inner horizontal LED light                                            | •    |
| Door with vertical cylindrical handle                                 | •    |
| Doors lock fitted as standard                                         | •    |
| Adjustable shelves: 4 Pcs + 1 BOTTOM Shelf                            | •    |
| N.2 Adjustable feet + N.2 Rollers at the back                         | •    |
| Energy efficiency class: A                                            | •    |
|                                                                       |      |