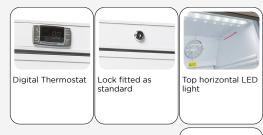

#### **GENERAL FEATURES**

| 400 Lt. Refrigerated upright (GLASS DOOR)                             | •    |
|-----------------------------------------------------------------------|------|
| White external cabinet, thermoformed internally                       | •    |
| Roll-bond evaporator system with fan assisted cooling                 | •    |
| Automatic compressor cycle defrost                                    | •    |
| Foaming Agent Cyclopentane (60mm per side)                            | •    |
| Digital Thermostat                                                    | •    |
| Removable Gasket                                                      | •    |
| Double tempered glass with Low-e (Low emissivity glasses) and Argon s | gas• |
| Reversible door                                                       | •    |
| Inner horizontal LED light                                            | •    |
| Door with vertical cylindrical handle                                 | •    |
| Doors lock fitted as standard                                         | •    |
| Adjustable shelves: 4 Pcs + 1 BOTTOM Shelf                            | •    |
| N.2 Adjustable feet + N.2 Rollers at the back                         | •    |
| Energy efficiency class: A                                            | •    |
|                                                                       |      |