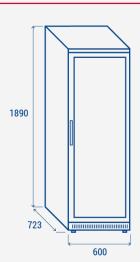

## **PRODUCT DIMENSIONS**

## **TECHNICAL SPECIFICATIONS**

| Capacity                         | 400 L          |
|----------------------------------|----------------|
| Temperature                      | M1 (-1°C~+5°C) |
| Consumption                      | 1.96 kWh/24h   |
| Rated Power                      | 200 W          |
| Noise level                      | 58 dB(A)       |
| Net Weight                       | 77 Kg          |
| Gross Weight                     | 86 Kg          |
| External Dimensions (WxDxH mm)   | 600x723x1890   |
| Internal Dimensions (WxDxH mm)   | 480x540x1680   |
| Packaging dimensions (WxDxH mm)  | 632x737x2030   |
| Loading quantities 20'/40'/40'HQ | 27/54/54       |