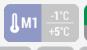

## **TECHNICAL SPECIFICATIONS**

| Capacity                         | 400 L          |
|----------------------------------|----------------|
| Temperature                      | M1 (-1°C~+5°C) |
| Consumption                      | 1.96 kWh/24h   |
| Rated Power                      | 200 W          |
| Noise level                      | 58 dB(A)       |
| Net Weight                       | 77 Kg          |
| Gross Weight                     | 86 Kg          |
| External Dimensions (WxDxH mm)   | 600x723x1890   |
| Internal Dimensions (WxDxH mm)   | 480x540x1680   |
| Packaging dimensions (WxDxH mm)  | 632x737x2030   |
| Loading quantities 20'/40'/40'HQ | 27/54/54       |