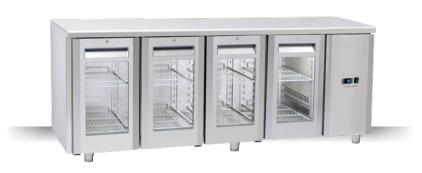

# INOX Counter Cabinets

## QRG 4100SG

TROPICALIZED

5

R

 $\sum_{i=1}^{n}$ 

Evaporator with Inner anti-corrosion treatment

#### **GENERAL FEATURES**

| GN1/1 Refrigerated counter (REMOTE ENGINE/GLASS DOOR)        | • |
|--------------------------------------------------------------|---|
| Stainless Steel exterior and interior                        | • |
| Ventilated Cooling                                           | • |
| Automatic compressor cycle defrost                           | • |
| Foaming Agent Cyclopentane (70mm per side)                   | • |
| Digital Thermostat and internal LED light                    | • |
| Plastic thermal-braker as chamber body frame                 | • |
| Door: Self closing and reversible door fitted as standard    | • |
| Removable Gasket                                             | • |
| Evaporator with anti-corrosion treatment                     | • |
| Adjustable shelves GN1/1: 8 (N.2 for each door)              | • |
| N.6 S/S Adjustable feet - (Lockable castor as Optional)      | • |
| Expansion valve/Solenoid Valve set (Optional): for gas R134a | • |
| Energy efficiency class: -                                   | • |
|                                                              |   |