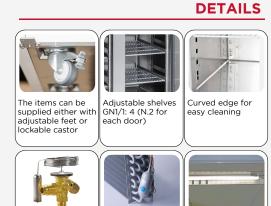

### Inner LED light

#### **GENERAL FEATURES**

| GN1/1 Refrigerated counter (REMOTE ENGINE/GLASS DOOR)        | • |
|--------------------------------------------------------------|---|
| Stainless Steel exterior and interior                        | • |
| Ventilated Cooling                                           | • |
| Automatic compressor cycle defrost                           | • |
| Foaming Agent Cyclopentane (70mm per side)                   | • |
| Digital Thermostat and internal LED light                    | • |
| Plastic thermal-braker as chamber body frame                 | • |
| Door: Self closing and reversible door fitted as standard    | • |
| Removable Gasket                                             | • |
| Evaporator with anti-corrosion treatment                     | • |
| Adjustable shelves GN1/1: 8 (N.2 for each door)              | • |
| N.6 S/S Adjustable feet - (Lockable castor as Optional)      | • |
| Expansion valve/Solenoid Valve set (Optional): for gas R134a | • |
| Energy efficiency class: -                                   | • |
|                                                              |   |