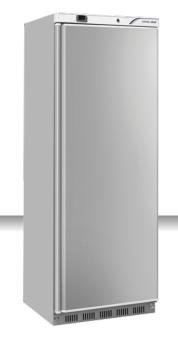

## **ABS | Upright Cabinets**

REFRIGERATED UPRIGHT ► INOX

# QRX 400

#### **GENERAL FEATURES**

| 400 Lt. Refrigerated upright                                                            | • |
|-----------------------------------------------------------------------------------------|---|
| Gray coated plate external cabinet and door in stainless steel, thermoformed internally | • |
| Roll-bond evaporator system with fan assisted cooling                                   | • |
| Automatic compressor cycle defrost                                                      | • |
| Foaming Agent Cyclopentane (60mm per side)                                              | • |
| Digital Thermostat                                                                      | • |
| Removable Gasket                                                                        | • |
| Reversible door                                                                         | • |
| Handle along door profile                                                               | • |
| Doors lock fitted as standard                                                           | • |
| Adjustable shelves: 4 Pcs + 1 BOTTOM Shelf                                              | • |
| N.2 Adjustable feet + N.2 Rollers at the back                                           | • |
| Energy efficiency class: D                                                              | • |