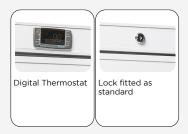

#### **DETAILS**

#### **GENERAL FEATURES**

| 400 Lt. Refrigerated upright                                                            | • |
|-----------------------------------------------------------------------------------------|---|
| Gray coated plate external cabinet and door in stainless steel, thermoformed internally | • |
| Roll-bond evaporator system with fan assisted cooling                                   | • |
| Automatic compressor cycle defrost                                                      | • |
| Foaming Agent Cyclopentane (60mm per side)                                              | • |
| Digital Thermostat                                                                      | • |
| Removable Gasket                                                                        | • |
| Reversible door                                                                         | • |
| Handle along door profile                                                               | • |
| Doors lock fitted as standard                                                           | • |
| Adjustable shelves: 4 Pcs + 1 BOTTOM Shelf                                              | • |
| N.2 Adjustable feet + N.2 Rollers at the back                                           | • |
| Energy efficiency class: D                                                              | • |