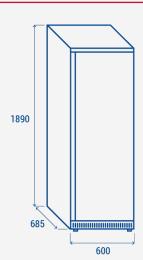

#### **PRODUCT DIMENSIONS**

### **TECHNICAL SPECIFICATIONS**

| 400 L        |
|--------------|
| +2°C ~ +10°C |
| 1.71 kWh/24h |
| 200 W        |
| 57 dB(A)     |
| 62 Kg        |
| 71 Kg        |
| 600x685x1890 |
| 480x540x1680 |
| 632x737x2030 |
| 27/54/54     |
|              |