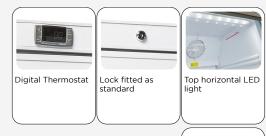

#### **GENERAL FEATURES**

| 400 Lt. Refrigerated upright (GLASS DOOR)                             | •    |
|-----------------------------------------------------------------------|------|
| Gray external cabinet, thermoformed internally                        | •    |
| Roll-bond evaporator system with fan assisted cooling                 | •    |
| Automatic compressor cycle defrost                                    | •    |
| Foaming Agent Cyclopentane (60mm per side)                            | •    |
| Digital Thermostat                                                    | •    |
| Removable Gasket                                                      | •    |
| Double tempered glass with Low-e (Low emissivity glasses) and Argon g | jas• |
| Reversible door                                                       | •    |
| Inner horizontal LED light                                            | •    |
| Door with vertical cylindrical handle                                 | •    |
| Doors lock fitted as standard                                         | •    |
| Adjustable shelves: 4 Pcs + 1 BOTTOM Shelf                            | •    |
| N.2 Adjustable feet + N.2 Rollers at the back                         | •    |
| Energy efficiency class: A                                            | •    |
|                                                                       |      |

## **DETAILS**