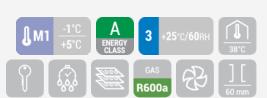

#### **GENERAL FEATURES**

| 400 Lt. Refrigerated upright (GLASS DOOR)                             | •    |
|-----------------------------------------------------------------------|------|
| Gray external cabinet, thermoformed internally                        | •    |
| Roll-bond evaporator system with fan assisted cooling                 | •    |
| Automatic compressor cycle defrost                                    | •    |
| Foaming Agent Cyclopentane (60mm per side)                            | •    |
| Digital Thermostat                                                    | •    |
| Removable Gasket                                                      | •    |
| Double tempered glass with Low-e (Low emissivity glasses) and Argon g | jas• |
| Reversible door                                                       | •    |
| Inner horizontal LED light                                            | •    |
| Door with vertical cylindrical handle                                 | •    |
| Doors lock fitted as standard                                         | •    |
| Adjustable shelves: 4 Pcs + 1 BOTTOM Shelf                            | •    |
| N.2 Adjustable feet + N.2 Rollers at the back                         | •    |
| Energy efficiency class: A                                            | •    |
|                                                                       |      |

### **TECHNICAL SPECIFICATIONS**

| Capacity                         | 400 L          |
|----------------------------------|----------------|
| Temperature                      | M1 (-1°C~+5°C) |
| Consumption                      | 1.96 kWh/24h   |
| Rated Power                      | 200 W          |
| Noise level                      | 58 dB(A)       |
| Net Weight                       | 77 Kg          |
| Gross Weight                     | 86 Kg          |
| External Dimensions (WxDxH mm)   | 600x723x1890   |
| Internal Dimensions (WxDxH mm)   | 480x540x1680   |
| Packaging dimensions (WxDxH mm)  | 632x737x2030   |
| Loading quantities 20'/40'/40'HQ | 27/54/54       |