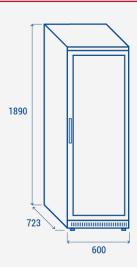

### **TECHNICAL SPECIFICATIONS**

| Capacity                         | 400 L          |
|----------------------------------|----------------|
| Temperature                      | M1 (-1°C~+5°C) |
| Consumption                      | 1.96 kWh/24h   |
| Rated Power                      | 200 W          |
| Noise level                      | 58 dB(A)       |
| Net Weight                       | 77 Kg          |
| Gross Weight                     | 86 Kg          |
| External Dimensions (WxDxH mm)   | 600x723x1890   |
| Internal Dimensions (WxDxH mm)   | 480x540x1680   |
| Packaging dimensions (WxDxH mm)  | 632x737x2030   |
| Loading quantities 20'/40'/40'HQ | 27/54/54       |

#### **PRODUCT DIMENSIONS**