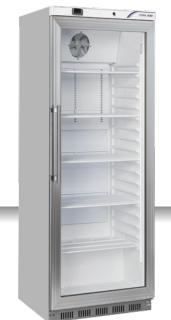

#### **GENERAL FEATURES**

| 400 Lt. Refrigerated upright (GLASS DOOR)                             | •    |
|-----------------------------------------------------------------------|------|
| Gray external cabinet, thermoformed internally                        | •    |
| Roll-bond evaporator system with fan assisted cooling                 | •    |
| Automatic compressor cycle defrost                                    | •    |
| Foaming Agent Cyclopentane (60mm per side)                            | •    |
| Digital Thermostat                                                    | •    |
| Removable Gasket                                                      | •    |
| Double tempered glass with Low-e (Low emissivity glasses) and Argon g | jas• |
| Reversible door                                                       | •    |
| Inner horizontal LED light                                            | •    |
| Door with vertical cylindrical handle                                 | •    |
| Doors lock fitted as standard                                         | •    |
| Adjustable shelves: 4 Pcs + 1 BOTTOM Shelf                            | •    |
| N.2 Adjustable feet + N.2 Rollers at the back                         | •    |
| Energy efficiency class: A                                            | •    |
|                                                                       |      |

### **TECHNICAL SPECIFICATIONS**

| Capacity                         | 400 L          |
|----------------------------------|----------------|
| Temperature                      | M1 (-1°C~+5°C) |
| Consumption                      | 1.96 kWh/24h   |
| Rated Power                      | 200 W          |
| Noise level                      | 58 dB(A)       |
| Net Weight                       | 77 Kg          |
| Gross Weight                     | 86 Kg          |
| External Dimensions (WxDxH mm)   | 600x723x1890   |
| Internal Dimensions (WxDxH mm)   | 480x540x1680   |
| Packaging dimensions (WxDxH mm)  | 632x737x2030   |
| Loading quantities 20'/40'/40'HQ | 27/54/54       |