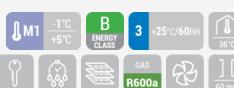

#### **GENERAL FEATURES**

| 600 Lt. Refrigerated upright (GLASS DOOR)                             | •    |
|-----------------------------------------------------------------------|------|
| Gray external cabinet, thermoformed internally                        | •    |
| Roll-bond evaporator system with fan assisted cooling                 | •    |
| Automatic compressor cycle defrost                                    | •    |
| Foaming Agent Cyclopentane (60mm per side)                            | •    |
| Digital Thermostat                                                    | •    |
| Removable Gasket                                                      | •    |
| Double tempered glass with Low-e (Low emissivity glasses) and Argon ( | gas• |
| Reversible door                                                       | •    |
| Inner horizontal LED light                                            | •    |
| Door with vertical cylindrical handle                                 | •    |
| Doors lock fitted as standard                                         | •    |
| Adjustable shelves: 4 Pcs + 1 BOTTOM Shelf                            | •    |
| N.2 Adjustable feet + N.2 Rollers at the back                         | •    |
| Energy efficiency class: B                                            | •    |
|                                                                       |      |

### **TECHNICAL SPECIFICATIONS**

| Capacity                         | 600 L          |
|----------------------------------|----------------|
| Temperature                      | M1 (-1°C~+5°C) |
| Consumption                      | 2.69 kWh/24h   |
| Rated Power                      | 200 W          |
| Noise level                      | 58 dB(A)       |
| Net Weight                       | 104 Kg         |
| Gross Weight                     | 116 Kg         |
| External Dimensions (WxDxH mm)   | 780x768x1890   |
| Internal Dimensions (WxDxH mm)   | 660x585x1680   |
| Packaging dimensions (WxDxH mm)  | 812x757x2030   |
| Loading quantities 20'/40'/40'HQ | 21/42/42       |