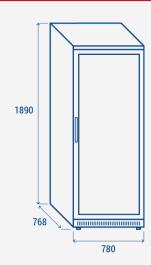

### **TECHNICAL SPECIFICATIONS**

| Capacity                         | 600 L          |
|----------------------------------|----------------|
| Temperature                      | M1 (-1°C~+5°C) |
| Consumption                      | 2.69 kWh/24h   |
| Rated Power                      | 200 W          |
| Noise level                      | 58 dB(A)       |
| Net Weight                       | 104 Kg         |
| Gross Weight                     | 116 Kg         |
| External Dimensions (WxDxH mm)   | 780x768x1890   |
| Internal Dimensions (WxDxH mm)   | 660x585x1680   |
| Packaging dimensions (WxDxH mm)  | 812x757x2030   |
| Loading quantities 20'/40'/40'HQ | 21/42/42       |

#### **PRODUCT DIMENSIONS**