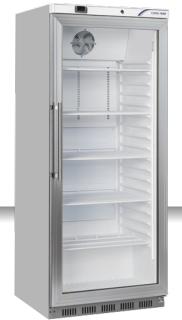

#### **GENERAL FEATURES**

| 600 Lt. Refrigerated upright (GLASS DOOR)                             | •    |
|-----------------------------------------------------------------------|------|
| Gray external cabinet, thermoformed internally                        | •    |
| Roll-bond evaporator system with fan assisted cooling                 | •    |
| Automatic compressor cycle defrost                                    | •    |
| Foaming Agent Cyclopentane (60mm per side)                            | •    |
| Digital Thermostat                                                    | •    |
| Removable Gasket                                                      | •    |
| Double tempered glass with Low-e (Low emissivity glasses) and Argon ( | gas• |
| Reversible door                                                       | •    |
| Inner horizontal LED light                                            | •    |
| Door with vertical cylindrical handle                                 | •    |
| Doors lock fitted as standard                                         | •    |
| Adjustable shelves: 4 Pcs + 1 BOTTOM Shelf                            | •    |
| N.2 Adjustable feet + N.2 Rollers at the back                         | •    |
| Energy efficiency class: B                                            | •    |
|                                                                       |      |

### **TECHNICAL SPECIFICATIONS**

| Capacity                         | 600 L          |
|----------------------------------|----------------|
| Temperature                      | M1 (-1°C~+5°C) |
| Consumption                      | 2.69 kWh/24h   |
| Rated Power                      | 200 W          |
| Noise level                      | 58 dB(A)       |
| Net Weight                       | 104 Kg         |
| Gross Weight                     | 116 Kg         |
| External Dimensions (WxDxH mm)   | 780x768x1890   |
| Internal Dimensions (WxDxH mm)   | 660x585x1680   |
| Packaging dimensions (WxDxH mm)  | 812x757x2030   |
| Loading quantities 20'/40'/40'HQ | 21/42/42       |