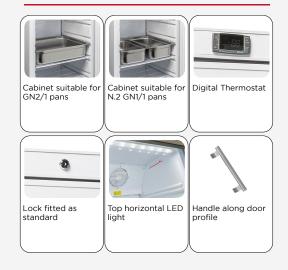

#### **GENERAL FEATURES**

| 600 Lt. Refrigerated upright (GLASS DOOR)                             | •    |
|-----------------------------------------------------------------------|------|
| Gray external cabinet, thermoformed internally                        | •    |
| Roll-bond evaporator system with fan assisted cooling                 | •    |
| Automatic compressor cycle defrost                                    | •    |
| Foaming Agent Cyclopentane (60mm per side)                            | •    |
| Digital Thermostat                                                    | •    |
| Removable Gasket                                                      | •    |
| Double tempered glass with Low-e (Low emissivity glasses) and Argon ( | gas• |
| Reversible door                                                       | •    |
| Inner horizontal LED light                                            | •    |
| Door with vertical cylindrical handle                                 | •    |
| Doors lock fitted as standard                                         | •    |
| Adjustable shelves: 4 Pcs + 1 BOTTOM Shelf                            | •    |
| N.2 Adjustable feet + N.2 Rollers at the back                         | •    |
| Energy efficiency class: B                                            | •    |
|                                                                       |      |

#### **DETAILS**