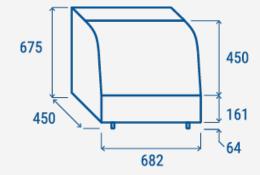

#### **PRODUCT DIMENSIONS**

## **TECHNICAL SPECIFICATIONS**

| Capacity                         | 100 L           |
|----------------------------------|-----------------|
| Temperature                      | H1 (+1°C~+10°C) |
| Consumption                      | 2.498 kWh/24h   |
| Rated Power                      | 160 W           |
| Noise level                      | 51 dB(A)        |
| Net Weight                       | 39.1 Kg         |
| Gross Weight                     | 47 Kg           |
| External Dimensions (WxDxH mm)   | 682x450x675     |
| Internal Dimensions (WxDxH mm)   | 622x410x417     |
| Packaging dimensions (WxDxH mm)  | 756x524x880     |
| Loading quantities 20′/40′/40′HQ | 66/136/136      |