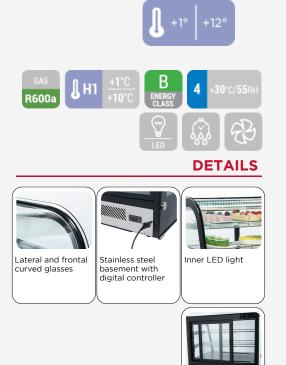

#### **GENERAL FEATURES**

| 100 Lt. BLACK Refrigerated countertop showcase            | • |
|-----------------------------------------------------------|---|
| Curve glass with black frame and stainless steel basement | • |
| Ventilated Cooling                                        | • |
| Automatic compressor cycle defrost                        | • |
| Digital display control                                   | • |
| Interior LED light                                        | • |
| Anti-condensation double layer glass                      | • |
| Rear sliding doors                                        | • |
| Adjustable chromed shelves (N.2 Pcs)                      | • |
| N.4 fix support assembled under the basement              | • |
| Energy efficiency class: B                                | • |

## **TECHNICAL SPECIFICATIONS**

| Capacity                         | 100 L           |
|----------------------------------|-----------------|
| Temperature                      | H1 (+1°C~+10°C) |
| Consumption                      | 2.498 kWh/24h   |
| Rated Power                      | 160 W           |
| Noise level                      | 51 dB(A)        |
| Net Weight                       | 39.1 Kg         |
| Gross Weight                     | 47 Kg           |
| External Dimensions (WxDxH mm)   | 682x450x675     |
| Internal Dimensions (WxDxH mm)   | 622x410x417     |
| Packaging dimensions (WxDxH mm)  | 756x524x880     |
| Loading quantities 20′/40′/40′HQ | 66/136/136      |