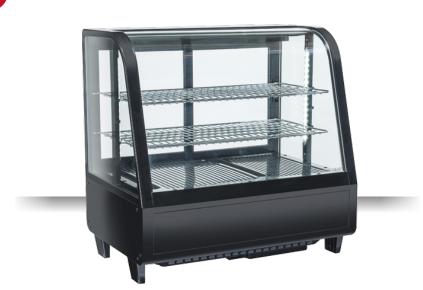

### REFRIGERATED COUNTERTOP SHOWCASES

<u>RC 100B</u>

Rear sliding doors

#### **GENERAL FEATURES**

| 100 Lt. BLACK Refrigerated countertop showcase            | • |
|-----------------------------------------------------------|---|
| Curve glass with black frame and stainless steel basement | • |
| Ventilated Cooling                                        | • |
| Automatic compressor cycle defrost                        | • |
| Digital display control                                   | • |
| Interior LED light                                        | • |
| Anti-condensation double layer glass                      | • |
| Rear sliding doors                                        | • |
| Adjustable chromed shelves (N.2 Pcs)                      | • |
| N.4 fix support assembled under the basement              | • |
| Energy efficiency class: B                                | • |