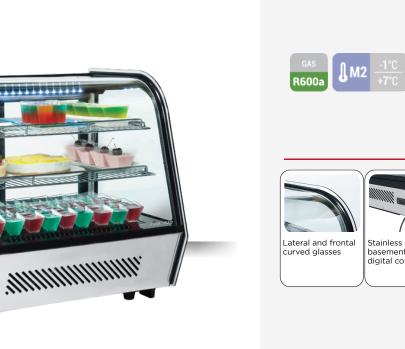

## **GENERAL FEATURES**

| 120 Lt. Refrigerated countertop showcase                  | • |
|-----------------------------------------------------------|---|
| Curve glass with black frame and stainless steel basement | • |
| Ventilated Cooling                                        | • |
| Automatic compressor cycle defrost                        | • |
| Digital display control                                   | • |
| Interior LED light                                        | • |
| Anti-condensation double layer glass                      | • |
| Rear sliding doors                                        | • |
| Adjustable chromed shelves (N.2 Pcs)                      | • |
| N.4 fix support assembled under the basement              | • |
| Energy efficiency class: B                                | • |