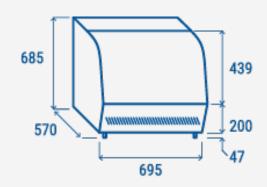

## **PRODUCT DIMENSIONS**

#### **TECHNICAL SPECIFICATIONS**

| Capacity                         | 120 L          |
|----------------------------------|----------------|
| Temperature                      | M2 (-1°C~+7°C) |
| Consumption                      | 3.125 kWh/24h  |
| Rated Power                      | 230 W          |
| Noise level                      | 52 dB(A)       |
| Net Weight                       | 64 Kg          |
| Gross Weight                     | 71 Kg          |
| External Dimensions (WxDxH mm)   | 695x570x685    |
| Internal Dimensions (WxDxH mm)   | 665x485x410    |
| Packaging dimensions (WxDxH mm)  | 773x627x855    |
| Loading quantities 20′/40′/40′HQ | 81/162/162     |