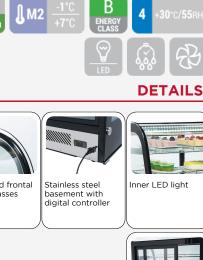

## **GENERAL FEATURES**

| 120 Lt. Refrigerated countertop showcase                  | • |
|-----------------------------------------------------------|---|
| Curve glass with black frame and stainless steel basement | • |
| Ventilated Cooling                                        | • |
| Automatic compressor cycle defrost                        | • |
| Digital display control                                   | • |
| Interior LED light                                        | • |
| Anti-condensation double layer glass                      | • |
| Rear sliding doors                                        | • |
| Adjustable chromed shelves (N.2 Pcs)                      | • |
| N.4 fix support assembled under the basement              | • |
| Energy efficiency class: B                                | • |

#### **TECHNICAL SPECIFICATIONS**

| Capacity                         | 120 L          |
|----------------------------------|----------------|
| Temperature                      | M2 (-1°C~+7°C) |
| Consumption                      | 3.125 kWh/24h  |
| Rated Power                      | 230 W          |
| Noise level                      | 52 dB(A)       |
| Net Weight                       | 64 Kg          |
| Gross Weight                     | 71 Kg          |
| External Dimensions (WxDxH mm)   | 695x570x685    |
| Internal Dimensions (WxDxH mm)   | 665x485x410    |
| Packaging dimensions (WxDxH mm)  | 773x627x855    |
| Loading quantities 20′/40′/40′HQ | 81/162/162     |