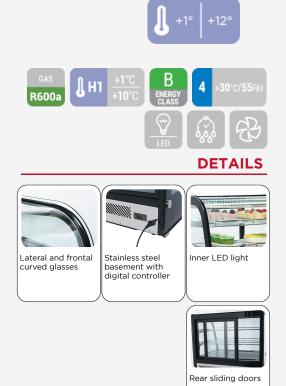

### **GENERAL FEATURES**

| 160 Lt. Refrigerated countertop showcase                  | • |
|-----------------------------------------------------------|---|
| Curve glass with black frame and stainless steel basement | • |
| Ventilated Cooling                                        | • |
| Automatic compressor cycle defrost                        | • |
| Digital display control                                   | • |
| Interior LED light                                        | • |
| Anti-condensation double layer glass                      | • |
| Rear sliding doors                                        | • |
| Adjustable chromed shelves (N.2 Pcs)                      | • |
| N.4 fix support assembled under the basement              | • |
| Energy efficiency class: B                                | • |

## **TECHNICAL SPECIFICATIONS**

| Capacity                         | 160 L           |
|----------------------------------|-----------------|
| Temperature                      | H1 (+1°C~+10°C) |
| Consumption                      | 3.304 kWh/24h   |
| Rated Power                      | 230 W           |
| Noise level                      | 51 dB(A)        |
| Net Weight                       | 71 Kg           |
| Gross Weight                     | 78 Kg           |
| External Dimensions (WxDxH mm)   | 875x570x685     |
| Internal Dimensions (WxDxH mm)   | 842x485x410     |
| Packaging dimensions (WxDxH mm)  | 951x627x855     |
| Loading quantities 20′/40′/40′HQ | 63/126/126      |