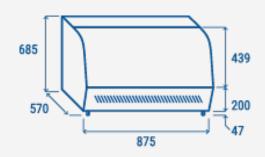

#### **PRODUCT DIMENSIONS**

## **TECHNICAL SPECIFICATIONS**

| Capacity                         | 160 L           |
|----------------------------------|-----------------|
| Temperature                      | H1 (+1°C~+10°C) |
| Consumption                      | 3.304 kWh/24h   |
| Rated Power                      | 230 W           |
| Noise level                      | 51 dB(A)        |
| Net Weight                       | 71 Kg           |
| Gross Weight                     | 78 Kg           |
| External Dimensions (WxDxH mm)   | 875x570x685     |
| Internal Dimensions (WxDxH mm)   | 842x485x410     |
| Packaging dimensions (WxDxH mm)  | 951x627x855     |
| Loading quantities 20′/40′/40′HQ | 63/126/126      |