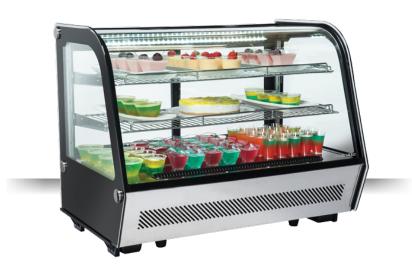

### **GENERAL FEATURES**

| 160 Lt. Refrigerated countertop showcase                  | • |
|-----------------------------------------------------------|---|
| Curve glass with black frame and stainless steel basement | • |
| Ventilated Cooling                                        | • |
| Automatic compressor cycle defrost                        | • |
| Digital display control                                   | • |
| Interior LED light                                        | • |
| Anti-condensation double layer glass                      | • |
| Rear sliding doors                                        | • |
| Adjustable chromed shelves (N.2 Pcs)                      | • |
| N.4 fix support assembled under the basement              | • |
| Energy efficiency class: B                                | • |