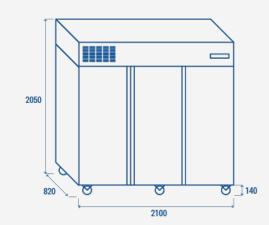

#### **PRODUCT DIMENSIONS**

#### **TECHNICAL SPECIFICATIONS**

| Capacity                         | 1900 L        |
|----------------------------------|---------------|
| Temperature                      | -2° ~ +8°C    |
| Consumption                      | 5.901 kWh/24h |
| Rated Power                      | 1120 W        |
| Noise level                      | 73 dB(A)      |
| Net Weight                       | 255 Kg        |
| Gross Weight                     | 288 Kg        |
| External Dimensions (WxDxH mm)   | 2100x820x2050 |
| Internal Dimensions (WxDxH mm)   | 1950x685x1435 |
| Packaging dimensions (WxDxH mm)  | 2140x860x2080 |
| Loading quantities 20'/40'/40'HQ | 6/13/13       |
| 2000                             | 0/ 10/ 1      |