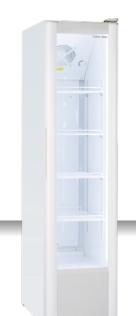

## **GENERAL FEATURES**

| 300 Lt. Upright slim cooler                           | • |
|-------------------------------------------------------|---|
| White coated steel for internal and external side     | • |
| Roll-bond evaporator system with fan assisted cooling | • |
| Manual Defrost                                        | • |
| Foaming Agent Cyclopentane (43mm per side)            | • |
| Mechanical thermostat                                 | • |
| Analog thermometer                                    | • |
| Air conveyed through a inner large fan                | • |
| Removable Gasket                                      | • |
| White adjustable shelves: 4 Pcs                       | • |
| Self Closing Door                                     | • |
| Handle along door profile                             | • |
| Double layer safety tempered glass                    | • |
| Inner vertical LED light (with independent switch)    | • |
| N.2 Adjustable feet + N.4 Rollers at the back         | • |
| Energy efficiency class: D                            | • |
| Energy emelency class. B                              |   |

## **TECHNICAL SPECIFICATIONS**

| Capacity                         | 300 L          |
|----------------------------------|----------------|
| Temperature                      | K4 (+1°C~+9°C) |
| Consumption                      | 2.61 kWh/24h   |
| Rated Power                      | 300 W          |
| Noise level                      | 54 dB(A)       |
| Net Weight                       | 78 Kg          |
| Gross Weight                     | 90.8 Kg        |
| External Dimensions (WxDxH mm)   | 440x708x1840   |
| Internal Dimensions (WxDxH mm)   | 370x515x1450   |
| Packaging dimensions (WxDxH mm)  | 476x760x1990   |
| Loading quantities 20'/40'/40'HQ | 36/75/75       |