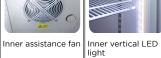

## **GENERAL FEATURES**

| 300 Lt. Upright slim cooler                           | • |
|-------------------------------------------------------|---|
| White coated steel for internal and external side     | • |
| Roll-bond evaporator system with fan assisted cooling | • |
| Manual Defrost                                        | • |
| Foaming Agent Cyclopentane (43mm per side)            | • |
| Mechanical thermostat                                 | • |
| Analog thermometer                                    | • |
| Air conveyed through a inner large fan                | • |
| Removable Gasket                                      | • |
| White adjustable shelves: 4 Pcs                       | • |
| Self Closing Door                                     | • |
| Handle along door profile                             | • |
| Double layer safety tempered glass                    | • |
| Inner vertical LED light (with independent switch)    | • |
| N.2 Adjustable feet + N.4 Rollers at the back         | • |
| Energy efficiency class: D                            | • |
| Energy emelency class. B                              |   |