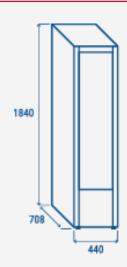

## **TECHNICAL SPECIFICATIONS**

| Capacity                         | 300 L          |
|----------------------------------|----------------|
| Temperature                      | K4 (+1°C~+9°C) |
| Consumption                      | 2.61 kWh/24h   |
| Rated Power                      | 300 W          |
| Noise level                      | 54 dB(A)       |
| Net Weight                       | 78 Kg          |
| Gross Weight                     | 90.8 Kg        |
| External Dimensions (WxDxH mm)   | 440x708x1840   |
| Internal Dimensions (WxDxH mm)   | 370x515x1450   |
| Packaging dimensions (WxDxH mm)  | 476x760x1990   |
| Loading quantities 20'/40'/40'HQ | 36/75/75       |

## **PRODUCT DIMENSIONS**