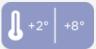

## **TECHNICAL SPECIFICATIONS**

| Capacity                         | 300 L          |
|----------------------------------|----------------|
| Temperature                      | K4 (+1°C~+9°C) |
| Consumption                      | 2.61 kWh/24h   |
| Rated Power                      | 300 W          |
| Noise level                      | 54 dB(A)       |
| Net Weight                       | 78 Kg          |
| Gross Weight                     | 90.8 Kg        |
| External Dimensions (WxDxH mm)   | 440x708x1840   |
| Internal Dimensions (WxDxH mm)   | 370x515x1450   |
| Packaging dimensions (WxDxH mm)  | 476x760x1990   |
| Loading quantities 20'/40'/40'HQ | 36/75/75       |