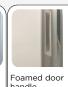

## **GENERAL FEATURES**

| 300 Lt. Upright slim cooler                           | • |
|-------------------------------------------------------|---|
| White coated steel for internal and external side     | • |
| Roll-bond evaporator system with fan assisted cooling | • |
| Manual Defrost                                        | • |
| Foaming Agent Cyclopentane (43mm per side)            | • |
| Mechanical thermostat                                 | • |
| Analog thermometer                                    | • |
| Air conveyed through a inner large fan                | • |
| Removable Gasket                                      | • |
| White adjustable shelves: 4 Pcs                       | • |
| Self Closing Door                                     | • |
| Handle along door profile                             | • |
| Double layer safety tempered glass                    | • |
| Inner vertical LED light (with independent switch)    | • |
| N.2 Adjustable feet + N.4 Rollers at the back         | • |
| Energy efficiency class: D                            | • |
| Energy emelency class. B                              |   |