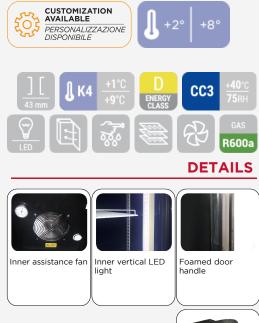

#### SLIM COOLER COOLER UPRIGHT BLACK PAINTED

| 300 Lt. Upright slim cooler                           | • |
|-------------------------------------------------------|---|
| Black coated steel for internal and external side     | • |
| Roll-bond evaporator system with fan assisted cooling | • |
| Manual Defrost                                        | • |
| Foaming Agent Cyclopentane (43mm per side)            | • |
| Mechanical thermostat                                 | • |
| Analog thermometer                                    | • |
| Air conveyed through a inner large fan                | • |
| Removable Gasket                                      | • |
| Black adjustable shelves: 4 Pcs                       | • |
| Self Closing Door                                     | • |
| Handle along door profile                             | • |
| Double layer safety tempered glass                    | • |
| Inner vertical LED light (with independent switch)    | • |
| N.2 Adjustable feet + N.4 Rollers at the back         | • |
| Energy efficiency class: D                            | • |

# **TECHNICAL SPECIFICATIONS**

| Capacity                         | 300 L          |
|----------------------------------|----------------|
| Temperature                      | K4 (+1°C~+9°C) |
| Consumption                      | 2.61 kWh/24h   |
| Rated Power                      | 300 W          |
| Noise level                      | 54 dB(A)       |
| Net Weight                       | 78 Kg          |
| Gross Weight                     | 90.8 Kg        |
| External Dimensions (WxDxH mm)   | 440x708x1840   |
| Internal Dimensions (WxDxH mm)   | 370x515x1450   |
| Packaging dimensions (WxDxH mm)  | 476x760x1990   |
| Loading quantities 20′/40′/40′HQ | 36/75/75       |