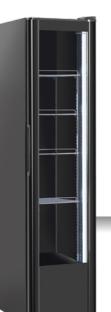

#### SLIM COOLER COOLER UPRIGHT BLACK PAINTED

| 300 Lt. Upright slim cooler                           | • |
|-------------------------------------------------------|---|
| Black coated steel for internal and external side     | • |
| Roll-bond evaporator system with fan assisted cooling | • |
| Manual Defrost                                        | • |
| Foaming Agent Cyclopentane (43mm per side)            | • |
| Mechanical thermostat                                 | • |
| Analog thermometer                                    | • |
| Air conveyed through a inner large fan                | • |
| Removable Gasket                                      | • |
| Black adjustable shelves: 4 Pcs                       | • |
| Self Closing Door                                     | • |
| Handle along door profile                             | • |
| Double layer safety tempered glass                    | • |
| Inner vertical LED light (with independent switch)    | • |
| N.2 Adjustable feet + N.4 Rollers at the back         | • |
| Energy efficiency class: D                            | • |