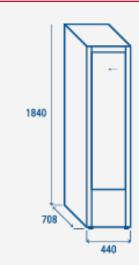

## **PRODUCT DIMENSIONS**

# **TECHNICAL SPECIFICATIONS**

| Capacity                         | 300 L          |
|----------------------------------|----------------|
| Temperature                      | K4 (+1°C~+9°C) |
| Consumption                      | 2.61 kWh/24h   |
| Rated Power                      | 300 W          |
| Noise level                      | 54 dB(A)       |
| Net Weight                       | 78 Kg          |
| Gross Weight                     | 90.8 Kg        |
| External Dimensions (WxDxH mm)   | 440x708x1840   |
| Internal Dimensions (WxDxH mm)   | 370x515x1450   |
| Packaging dimensions (WxDxH mm)  | 476x760x1990   |
| Loading quantities 20′/40′/40′HQ | 36/75/75       |