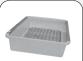

#### **GENERAL FEATURES**

| GN2/1 Refrigerated upright cabinet (FISH)                 | • |
|-----------------------------------------------------------|---|
| Stainless Steel exterior and interior                     | • |
| Static Cooling                                            | • |
| Automatic compressor cycle defrost                        | • |
| Foaming Agent Cyclopentane (75mm per side)                | • |
| Digital Thermostat                                        | • |
| Removable Gasket                                          | • |
| LED light and lock fitted as standard                     | • |
| Door: Self closing and reversible door fitted as standard | • |
| N.7 Pans "fish water drain trayn" antioxidation included  | • |
| N.4 S/S Adjustable feet - (Lockable castor as Optional)   | • |
| Energy efficiency class: -                                | • |

#### **DETAILS**

Curved edge for

Pans with fish water drain tray (Antioxidation)

Pans with lateral anti-deformation guides