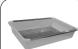

#### **GENERAL FEATURES**

| GN2/1 Refrigerated upright cabinet (FISH)                 | • |
|-----------------------------------------------------------|---|
| Stainless Steel exterior and interior                     | • |
| Static Cooling                                            | • |
| Automatic compressor cycle defrost                        | • |
| Foaming Agent Cyclopentane (75mm per side)                | • |
| Digital Thermostat                                        | • |
| Removable Gasket                                          | • |
| LED light and lock fitted as standard                     | • |
| Door: Self closing and reversible door fitted as standard | • |
| N.7 Pans "fish water drain trayn" antioxidation included  | • |
| N.4 S/S Adjustable feet - (Lockable castor as Optional)   | • |
| Energy efficiency class: -                                | • |

#### **DETAILS**

Curved edge for

Pans with fish water drain tray (Antioxidation)

Pans with lateral anti-deformation guides