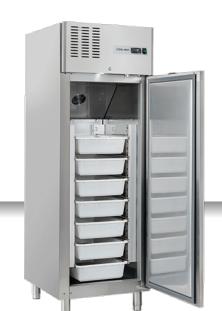

#### **GENERAL FEATURES**

| GN2/1 Refrigerated upright cabinet (FISH)                 | • |
|-----------------------------------------------------------|---|
| Stainless Steel exterior and interior                     | • |
| Static Cooling                                            | • |
| Automatic compressor cycle defrost                        | • |
| Foaming Agent Cyclopentane (75mm per side)                | • |
| Digital Thermostat                                        | • |
| Removable Gasket                                          | • |
| LED light and lock fitted as standard                     | • |
| Door: Self closing and reversible door fitted as standard | • |
| N.7 Pans "fish water drain trayn" antioxidation included  | • |
| N.4 S/S Adjustable feet - (Lockable castor as Optional)   | • |
| Energy efficiency class: -                                | • |

#### **DETAILS**

Curved edge for

Pans with fish water drain tray (Antioxidation)

Pans with lateral anti-deformation guides