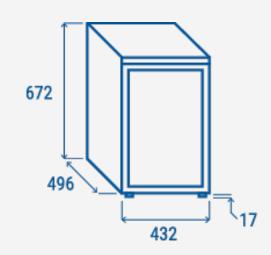

### **TECHNICAL SPECIFICATIONS**

| Capacity                         | 67 L          |
|----------------------------------|---------------|
| Temperature                      | K1 (0°C~+7°C) |
| Consumption                      | 0.558 kWh/24h |
| Rated Power                      | 80 W          |
| Noise level                      | 45 dB         |
| Net Weight                       | 32.5 Kg       |
| Gross Weight                     | 34.5 Kg       |
| External Dimensions (WxDxH mm)   | 432x496x672   |
| Internal Dimensions (WxDxH mm)   | 356x368x557   |
| Packaging dimensions (WxDxH mm)  | 486x552x705   |
| Loading quantities 20'/40'/40'HQ | 144/288/288   |

## **PRODUCT DIMENSIONS**