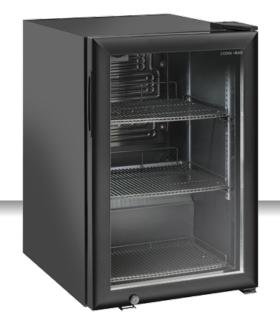

## **GENERAL FEATURES**

| 60 Lt. Upright drink cooler                                | • |
|------------------------------------------------------------|---|
| External in black coated plate, black aluminium internally | • |
| Roll-bond evaporator system with fan assisted cooling      | • |
| Manual Defrost                                             | • |
| Foaming Agent Cyclopentane (40mm per side)                 | • |
| Removable Gasket                                           | • |
| Independent switch for internal light                      | • |
| Double layer safety tempered glass                         | • |
| Self Closing Door                                          | • |
| Lock fitted as standard                                    | • |
| Adjustable shelves (Black Color): 3 Pcs                    | • |
| N.4 Adjustable feet                                        | • |
| Energy efficiency class: C                                 | • |
|                                                            |   |

### **TECHNICAL SPECIFICATIONS**

| Capacity                         | 67 L          |
|----------------------------------|---------------|
| Temperature                      | K1 (0°C~+7°C) |
| Consumption                      | 0.558 kWh/24h |
| Rated Power                      | 80 W          |
| Noise level                      | 45 dB         |
| Net Weight                       | 32.5 Kg       |
| Gross Weight                     | 34.5 Kg       |
| External Dimensions (WxDxH mm)   | 432x496x672   |
| Internal Dimensions (WxDxH mm)   | 356x368x557   |
| Packaging dimensions (WxDxH mm)  | 486x552x705   |
| Loading quantities 20'/40'/40'HQ | 144/288/288   |

#### **DETAILS**

Lock fitted as standard

Independent light switches for inner light

Foamed door handle