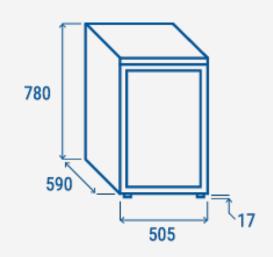

## **TECHNICAL SPECIFICATIONS**

| Capacity                         | 85 L           |
|----------------------------------|----------------|
| Temperature                      | K4 (+1°C~+9°C) |
| Consumption                      | 2.68 kWh/24h   |
| Rated Power                      | 65 W           |
| Noise level                      | 46 dB(A)       |
| Net Weight                       | 35 Kg          |
| Gross Weight                     | 38 Kg          |
| External Dimensions (WxDxH mm)   | 505x590x780    |
| Internal Dimensions (WxDxH mm)   | 410x395x625    |
| Packaging dimensions (WxDxH mm)  | 580x620x810    |
| Loading quantities 20'/40'/40'HQ | 72/158/228     |

## **PRODUCT DIMENSIONS**