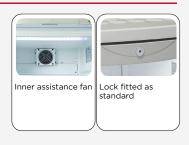

## **GENERAL FEATURES**

| 85 Lt. Upright drink cooler                                   | • |
|---------------------------------------------------------------|---|
| External in white coated plate, white thermoformed internally | • |
| Roll-bond evaporator system with fan assisted cooling         | • |
| Manual Defrost                                                | • |
| Foaming Agent Cyclopentane (45mm per side)                    | • |
| Removable Gasket                                              | • |
| Independent switch for internal light                         | • |
| Double layer safety tempered glass                            | • |
| Digital thermometer                                           | • |
| Reversible door                                               | • |
| Lock fitted as standard                                       | • |
| Adjustable shelves (White Color): 3 Pcs                       | • |
| N.4 Adjustable feet                                           | • |
| Energy efficiency class: C                                    | • |