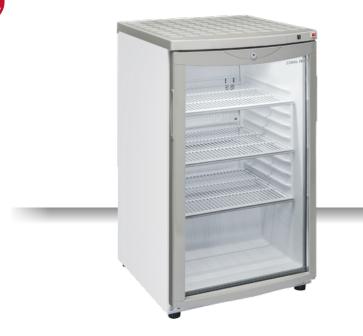

## **GENERAL FEATURES**

| 85 Lt. Upright drink cooler                                   | • |
|---------------------------------------------------------------|---|
| External in white coated plate, white thermoformed internally | • |
| Roll-bond evaporator system with fan assisted cooling         | • |
| Manual Defrost                                                | • |
| Foaming Agent Cyclopentane (45mm per side)                    | • |
| Removable Gasket                                              | • |
| Independent switch for internal light                         | • |
| Double layer safety tempered glass                            | • |
| Digital thermometer                                           | • |
| Reversible door                                               | • |
| Lock fitted as standard                                       | • |
| Adjustable shelves (White Color): 3 Pcs                       | • |
| N.4 Adjustable feet                                           | • |
| Energy efficiency class: C                                    | • |

## **TECHNICAL SPECIFICATIONS**

| Capacity                         | 85 L           |
|----------------------------------|----------------|
| Temperature                      | K4 (+1°C~+9°C) |
| Consumption                      | 2.68 kWh/24h   |
| Rated Power                      | 65 W           |
| Noise level                      | 46 dB(A)       |
| Net Weight                       | 35 Kg          |
| Gross Weight                     | 38 Kg          |
| External Dimensions (WxDxH mm)   | 505x590x780    |
| Internal Dimensions (WxDxH mm)   | 410x395x625    |
| Packaging dimensions (WxDxH mm)  | 580x620x810    |
| Loading quantities 20'/40'/40'HQ | 72/158/228     |

# RCF 85