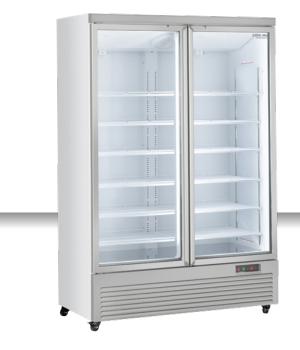

## **DRINKS | Drink Cabinets**

DRINK COOLER ▶ DC LINE ▶ HINGED DOORS ▶ WHITE

### **GENERAL FEATURES**

| 1000 Lt. Upright drink cooler                        | • |
|------------------------------------------------------|---|
| White coated steel for internal and external side    | • |
| Ventilated Cooling                                   | • |
| Automatic compressor cycle defrost                   | • |
| Foaming Agent Cyclopentane (45mm per side)           | • |
| Digital Thermostat                                   | • |
| Removable Gasket                                     | • |
| Inner vertical LED light (with independent switch)   | • |
| Toughened safety tempered glass with aluminium frame | • |
| Anti-condensation double layer glass                 | • |
| Self closing door and lock fitted as a standard      | • |
| Adjustable shelves: 12 Pcs                           | • |
| N.4 Wheels for easy positioning                      | • |
| Energy efficiency class: C                           | • |

## **TECHNICAL SPECIFICATIONS**

| Capacity                         | 1081 L          |
|----------------------------------|-----------------|
| Temperature                      | H1 (+1°C~+10°C) |
| Consumption                      | 4.638 kWh/24h   |
| Rated Power                      | 460 W           |
| Noise level                      | 58 dB(A)        |
| Net Weight                       | 179 Kg          |
| Gross Weight                     | 197 Kg          |
| External Dimensions (WxDxH mm)   | 1253x740x2040   |
| Internal Dimensions (WxDxH mm)   | 1163x543x1495   |
| Packaging dimensions (WxDxH mm)  | 1278x760x2190   |
| Loading quantities 20'/40'/40'HQ | 12/27/27        |