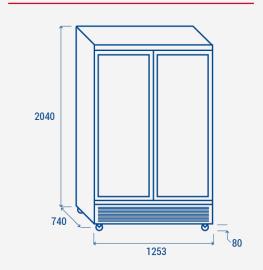

## **TECHNICAL SPECIFICATIONS**

| Capacity                         | 1081 L          |
|----------------------------------|-----------------|
| Temperature                      | H1 (+1°C~+10°C) |
| Consumption                      | 4.638 kWh/24h   |
| Rated Power                      | 460 W           |
| Noise level                      | 58 dB(A)        |
| Net Weight                       | 179 Kg          |
| Gross Weight                     | 197 Kg          |
| External Dimensions (WxDxH mm)   | 1253x740x2040   |
| Internal Dimensions (WxDxH mm)   | 1163x543x1495   |
| Packaging dimensions (WxDxH mm)  | 1278x760x2190   |
| Loading quantities 20'/40'/40'HQ | 12/27/27        |

## **PRODUCT DIMENSIONS**