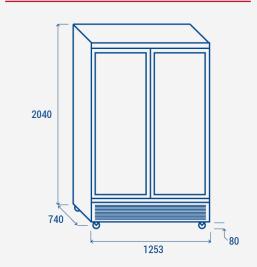

## **TECHNICAL SPECIFICATIONS**

| Capacity                         | 1081 L          |
|----------------------------------|-----------------|
| Temperature                      | H1 (+1°C~+10°C) |
| Consumption                      | 4.638 kWh/24h   |
| Rated Power                      | 460 W           |
| Noise level                      | 58 dB(A)        |
| Net Weight                       | 179 Kg          |
| Gross Weight                     | 197 Kg          |
| External Dimensions (WxDxH mm)   | 1243x740x2040   |
| Internal Dimensions (WxDxH mm)   | 1250x543x1495   |
| Packaging dimensions (WxDxH mm)  | 1278x760x2190   |
| Loading quantities 20'/40'/40'HQ | 12/27/27        |

## **PRODUCT DIMENSIONS**