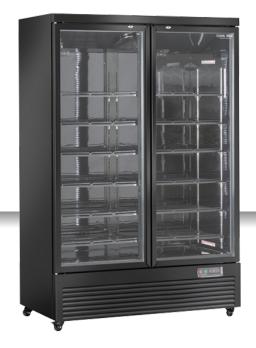

## **DRINKS | Drink Cabinets**

DRINK COOLER ▶ DC LINE ▶ HINGED DOORS ▶ BLACK

### **GENERAL FEATURES**

| 1000 Lt. Upright drink cooler                        | • |
|------------------------------------------------------|---|
| Black coated steel for internal and external side    | • |
| Ventilated Cooling                                   | • |
| Automatic compressor cycle defrost                   | • |
| Foaming Agent Cyclopentane (45mm per side)           | • |
| Digital Thermostat                                   | • |
| Removable Gasket                                     | • |
| Inner vertical LED light (with independent switch)   | • |
| Toughened safety tempered glass with aluminium frame | • |
| Anti-condensation double layer glass                 | • |
| Self closing door and lock fitted as a standard      | • |
| Adjustable shelves: 12 Pcs                           | • |
| N.4 Wheels for easy positioning                      | • |
| Energy efficiency class: C                           | • |

# RCG 1350B