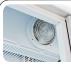

## **DETAILS**

Bottom hole for easily clean and dry the item

Ventilated unit

Inner vertical LED

Lock fitted as standard

Main switch, light switch and digital thermostat fitted as standard