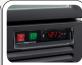

## **DETAILS**

Bottom hole for easily clean and dry the item

Ventilated unit

Inner vertical LED

Lock fitted as standard

Main switch, light switch and digital thermostat fitted as standard